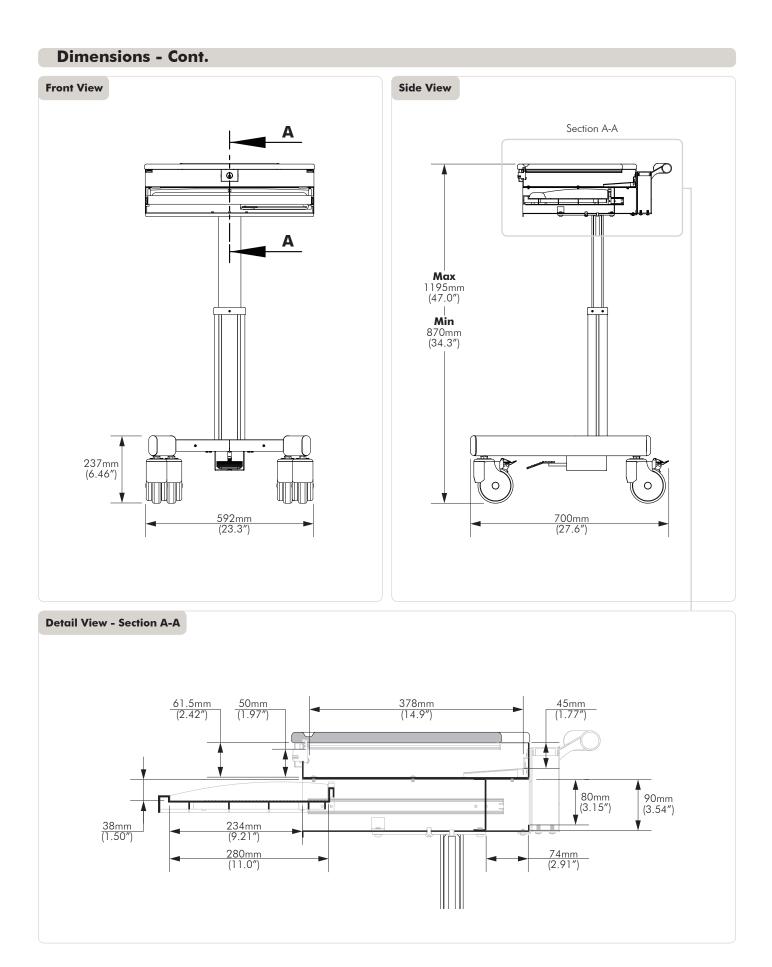

# Technical Specifications Notebook Cart

# **General Features**

**Colour:** Light Grey / Off White

Warranty: 10 years limited

Max. Load Max. 5kg (11lbs)

### **Dimensions**









A-NC

**Notebook/Laptop Compatibility:** Up to 400mm wide

#### **Included Hardware:**

All fasteners and mounting hardware is included



# **Installation Complete**



No portion of this document or any artwork contained herein should be reproduced in any way without the express written consent of Atdec Pty Ltd. Due to continuing product development, the manufacturer reserves the right to alter specifications without notice. Published 12.05.14 ©