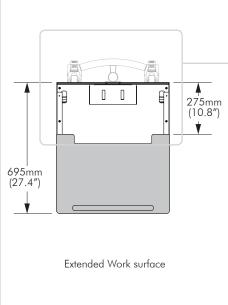

# Technical Specifications Notebook Cart

# **General Features**

**Colour:** Light Grey / Off White

Warranty: 10 years limited

Max. Load Max. 5kg (11lbs)

### **Dimensions**









A-NC

**Notebook/Laptop Compatibility:** Up to 400mm wide

#### **Included Hardware:**

All fasteners and mounting hardware is included



# **Installation Complete**



No portion of this document or any artwork contained herein should be reproduced in any way without the express written consent of Atdec Pty Ltd. Due to continuing product development, the manufacturer reserves the right to alter specifications without notice. Published 12.05.14 ©