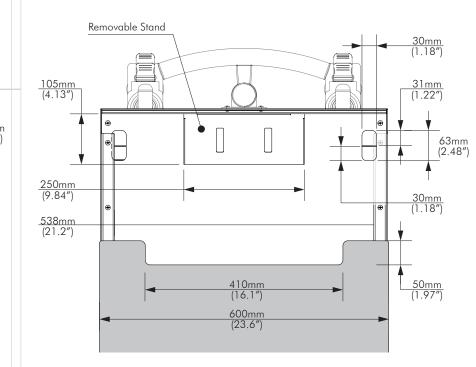

# Technical Specifications Notebook Cart

# **General Features**

**Colour:** Light Grey / Off White

Warranty: 10 years limited

Max. Load Max. 5kg (11lbs)

### **Dimensions**









A-NC

**Notebook/Laptop Compatibility:** Up to 400mm wide

#### **Included Hardware:**

All fasteners and mounting hardware is included



# **Installation Complete**



No portion of this document or any artwork contained herein should be reproduced in any way without the express written consent of Atdec Pty Ltd. Due to continuing product development, the manufacturer reserves the right to alter specifications without notice. Published 12.05.14 ©