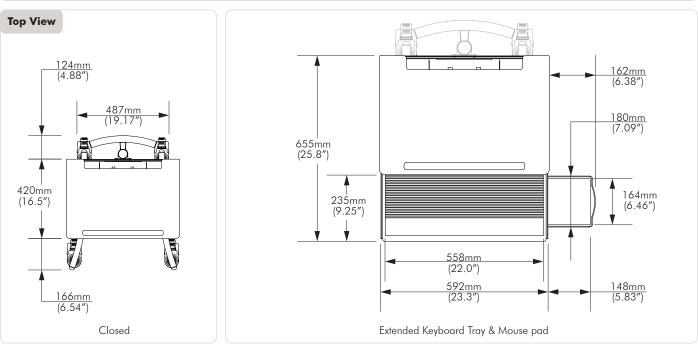

# Technical Specifications Notebook Cart

# **General Features**

**Colour:** Light Grey / Off White

Warranty: 10 years limited

Max. Load Max. 5kg (11lbs)

### **Dimensions**









A-NC

**Notebook/Laptop Compatibility:** Up to 400mm wide

#### **Included Hardware:**

All fasteners and mounting hardware is included



# **Installation Complete**



No portion of this document or any artwork contained herein should be reproduced in any way without the express written consent of Atdec Pty Ltd. Due to continuing product development, the manufacturer reserves the right to alter specifications without notice. Published 12.05.14 ©