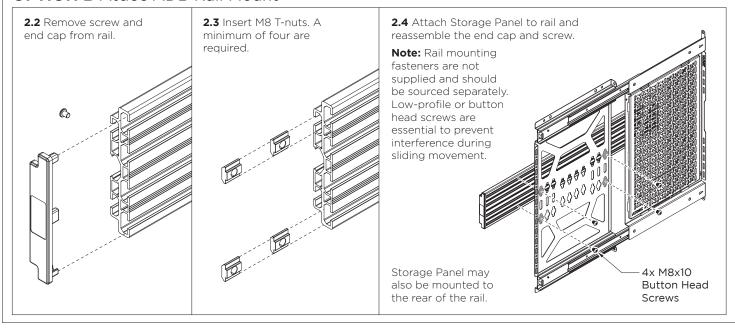

on. Failure to provide adequate structural strength for this product can result in serious personal injury or damage to equipment. It is professional installer's responsibility to ensure suitable structural capacity of wall (including appropriate safety factor) to support total weight of all equipment being mounted. Reinforce the wall structure and consult a structural engineer where required.
- ! Drilling into electrical wires can cause death use appropriate equipment and caution when drilling holes into walls to avoid electrical cables, water pipes and gas pipes. Do not drill into structures unless you have established it's safe to do so.
- ! Product not suitable for use outdoors.

# 1. Choose Storage Panel Orientation



# 2. Mount Storage Panel



## **OPTION B** Atdec ADB Rail Mount



# 3. Attach components to Mounting Tray



# 4. Security screw and padlock installation (optional)



# 5. Cable Management