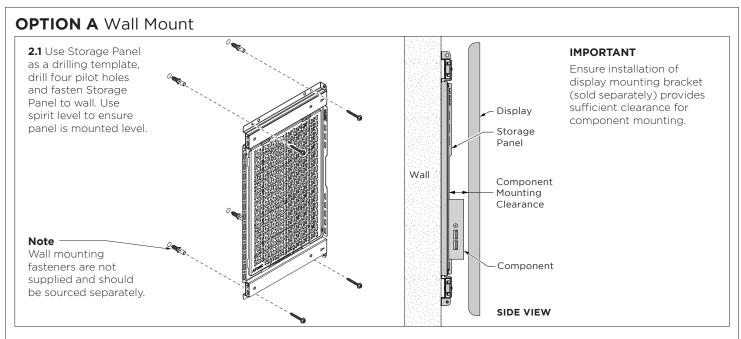

oad capacity of wall prior to installation. Failure to provide adequate structural strength for this product can result in serious personal injury or damage to equipment. It is professional installer's responsibility to ensure suitable structural capacity of wall (including appropriate safety factor) to support total weight of all equipment being mounted. Reinforce the wall structure and consult a structural engineer where required.
- ! Drilling into electrical wires can cause death use appropriate equipment and caution when drilling holes into walls to avoid electrical cables, water pipes and gas pipes. Do not drill into structures unless you have established it's safe to do so.
- ! Product not suitable for use outdoors.

# 1. Choose Storage Panel Orientation



# 2. Mount Storage Panel



## **OPTION B** Atdec ADB Rail Mount



# 3. Attach components to Mounting Tray



# 4. Security screw and padlock installation (optional)



# 5. Cable Management