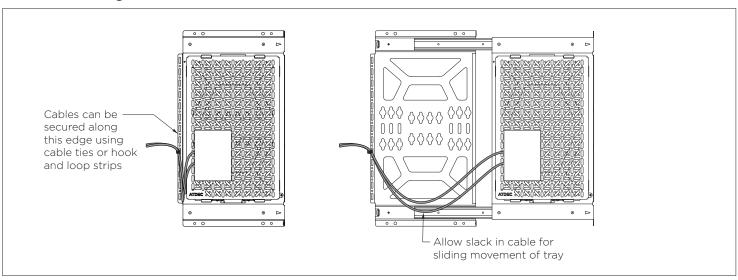

nt. It is professional installer's responsibility to ensure suitable structural capacity of wall (including appropriate safety factor) to support total weight of all equipment being mounted. Reinforce the wall structure and consult a structural engineer where required.
- ! Drilling into electrical wires can cause death use appropriate equipment and caution when drilling holes into walls to avoid electrical cables, water pipes and gas pipes. Do not drill into structures unless you have established it's safe to do so.
- ! Product not suitable for use outdoors.

# 1. Choose Storage Panel Orientation



# 2. Mount Storage Panel



## **OPTION B** Atdec ADB Rail Mount



# 3. Attach components to Mounting Tray



# 4. Security screw and padlock installation (optional)



# 5. Cable Management