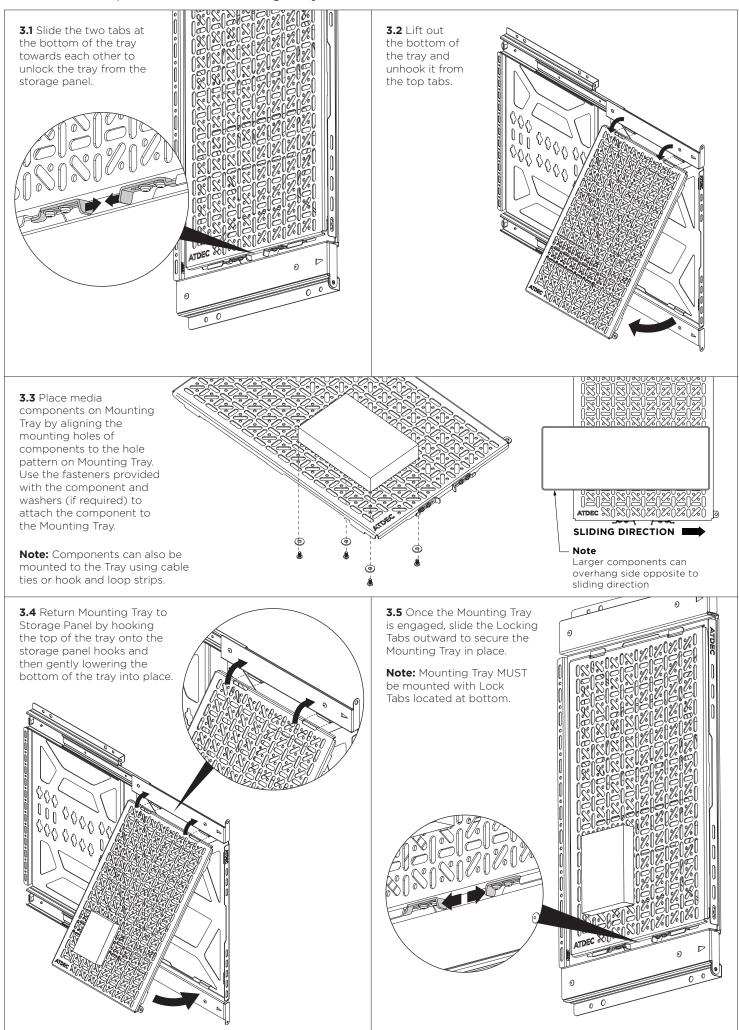

strength for this product can result in serious personal injury or damage to equipment. It is professional installer's responsibility to ensure suitable structural capacity of wall (including appropriate safety factor) to support total weight of all equipment being mounted. Reinforce the wall structure and consult a structural engineer where required.
- ! Drilling into electrical wires can cause death use appropriate equipment and caution when drilling holes into walls to avoid electrical cables, water pipes and gas pipes. Do not drill into structures unless you have established it's safe to do so.
- ! Product not suitable for use outdoors.

# 1. Choose Storage Panel Orientation



# 2. Mount Storage Panel



## **OPTION B** Atdec ADB Rail Mount



# 3. Attach components to Mounting Tray



# 4. Security screw and padlock installation (optional)



# 5. Cable Management