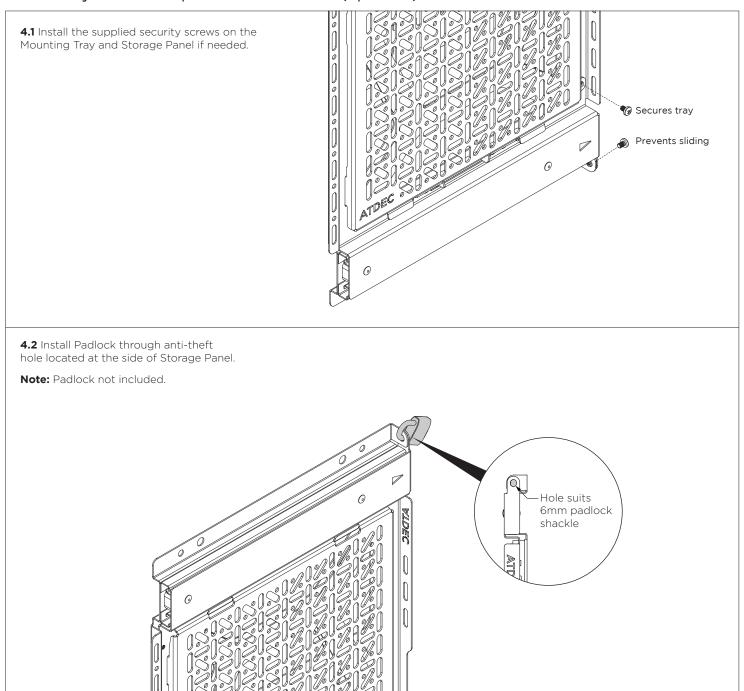

jury or damage to equipment. It is professional installer's responsibility to ensure suitable structural capacity of wall (including appropriate safety factor) to support total weight of all equipment being mounted. Reinforce the wall structure and consult a structural engineer where required.
- ! Drilling into electrical wires can cause death use appropriate equipment and caution when drilling holes into walls to avoid electrical cables, water pipes and gas pipes. Do not drill into structures unless you have established it's safe to do so.
- ! Product not suitable for use outdoors.

# 1. Choose Storage Panel Orientation



# 2. Mount Storage Panel



## **OPTION B** Atdec ADB Rail Mount



# 3. Attach components to Mounting Tray



# 4. Security screw and padlock installation (optional)



# 5. Cable Management