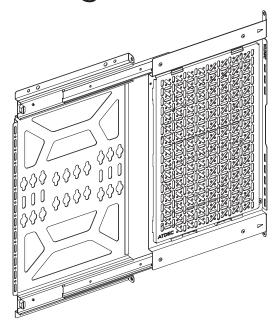

# Sliding Media Storage Panel



# **COMPONENT CHECKLIST**







B M4x5mm Security Screw (x2)



M5 Flat Washer (x20)

## **EXAMPLE MOUNTING FASTENER**

- ! Panel mounting fasteners are **NOT supplied** with the product.
- ! Professional installer to ensure correct mounting fastener type, location & quality to suit structure where storage panel is installed.







### **REQUIRED TOOLS**

- Phillips Head Screwdriver
- Power Drill
- Suitable Drill Bit
- Spirit Level
- 5mm Allen Key

#### **WEIGHT RANGE**

0 - 8kg (0 - 17.5lb)

#### IMPORTANT INFORMATION

- ! Please ensure this product is installed as per these installation instructions.
- ! Please ensure combination of display, display mounting bracket and AD-AC-PS provide sufficient clearance for component mounting and sliding movement.
- ! This product is compatible w