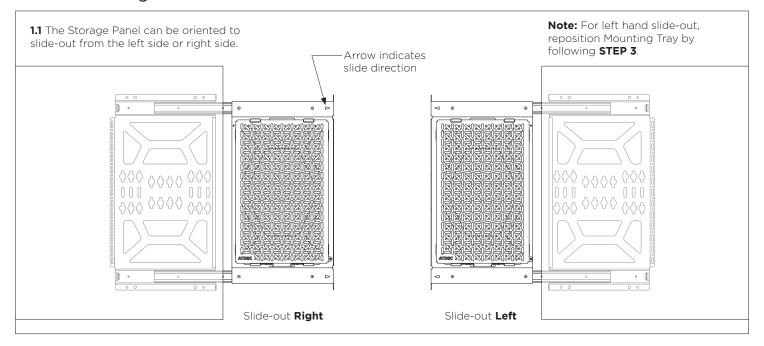

ct installation.
- ! Check load capacity of wall prior to installation. Failure to provide adequate structural strength for this product can result in serious personal injury or damage to equipment. It is professional installer's responsibility to ensure suitable structural capacity of wall (including appropriate safety factor) to support total weight of all equipment being mounted. Reinforce the wall structure and consult a structural engineer where required.
- ! Drilling into electrical wires can cause death use appropriate equipment and caution when drilling holes into walls to avoid electrical cables, water pipes and gas pipes. Do not drill into structures unless you have established it's safe to do so.
- ! Product not suitable for use outdoors.

# 1. Choose Storage Panel Orientation



# 2. Mount Storage Panel



## **OPTION B** Atdec ADB Rail Mount



# 3. Attach components to Mounting Tray



# 4. Security screw and padlock installation (optional)



# 5. Cable Management