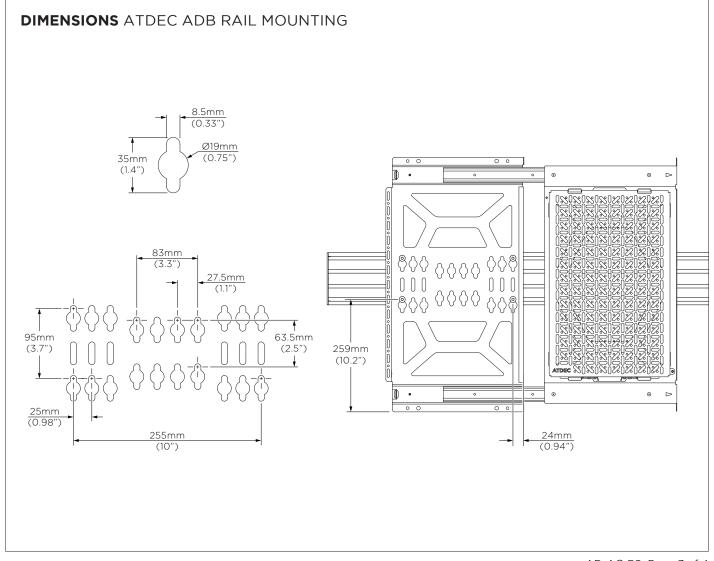

- Mounting hole pattern allows for a variety of component fixing methods (screws, cable ties, hook & loop strip).
- Anti-theft features, including security screws or padlock fixing.

| Weight   | Capacity | 8kg (17.5lbs) |
|----------|----------|---------------|
| AAGIMIIL | Capacity | UNG (17.5103) |

**Component Mounting** 420x273mm **Area** (16.5x10.7")

Component Mounting 18mm (0.7")\*

Surface Distance from Wall

**Slide Movement** 350mm (13.8")

**Primary Material** Steel

\*Component depth is limited by the depth of the display mounting bracket and shape of the rear of the display. Please ensure combined installation of display, display mounting bracket and AD-AC-PS provides sufficient clearance for component mounting and sliding movement.

## **WARRANTY**

10 years limited









## **DIMENSIONS** MOUNTING TRAY (COMPONENT MOUNTING AREA)



### **COMPONENT DEPTH**

Please ensure combination of display, display mounting bracket and AD-AC-PS provide sufficient clearance for component mounting and sliding movement.