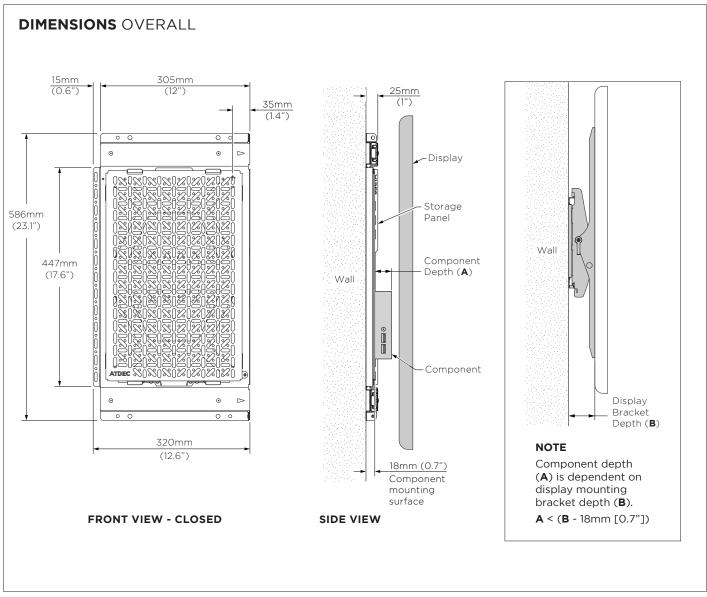

| Weight   | Capacity | 8kg (17.5lbs) |
|----------|----------|---------------|
| AAGIMIIL | Capacity | UNG (17.5103) |

**Component Mounting** 420x273mm **Area** (16.5x10.7")

Component Mounting 18mm (0.7")\*

Surface Distance from Wall

**Slide Movement** 350mm (13.8")

**Primary Material** Steel

\*Component depth is limited by the depth of the display mounting bracket and shape of the rear of the display. Please ensure combined installation of display, display mounting bracket and AD-AC-PS provides sufficient clearance for component mounting and sliding movement.

### **COMPONENT DEPTH**

Please ensure combination of display, display mounting bracket and AD-AC-PS provide sufficient clearance for component mounting and sliding movement.