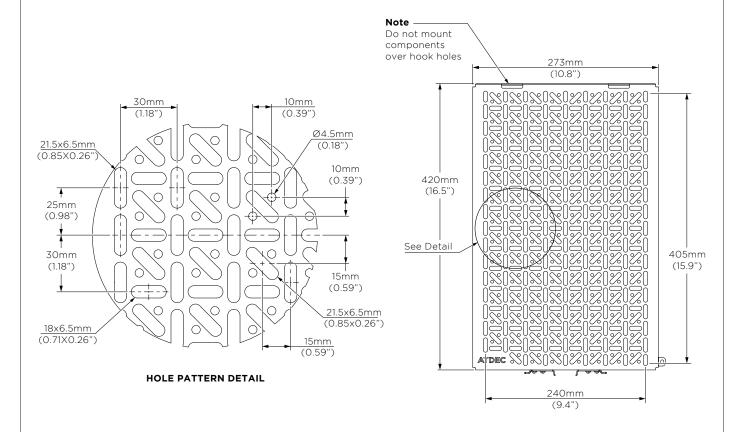

xing methods (screws, cable ties, hook & loop strip).
- Anti-theft features, including security screws or padlock fixing.

| Weight   | Capacity | 8kg (17.5lbs) |
|----------|----------|---------------|
| AAGIMIIL | Capacity | UNG (17.5103) |

**Component Mounting** 420x273mm **Area** (16.5x10.7")

Component Mounting 18mm (0.7")\*

Surface Distance from Wall

**Slide Movement** 350mm (13.8")

**Primary Material** Steel

\*Component depth is limited by the depth of the display mounting bracket and shape of the rear of the display. Please ensure combined installation of display, display mounting bracket and AD-AC-PS provides sufficient clearance for component mounting and sliding movement.

## **WARRANTY**

10 years limited









## **DIMENSIONS** MOUNTING TRAY (COMPONENT MOUNTING AREA)



### **COMPONENT DEPTH**

Please ensure combination of display, display mounting bracket and AD-AC-PS provide sufficient clearance for component mounting and sliding movement.