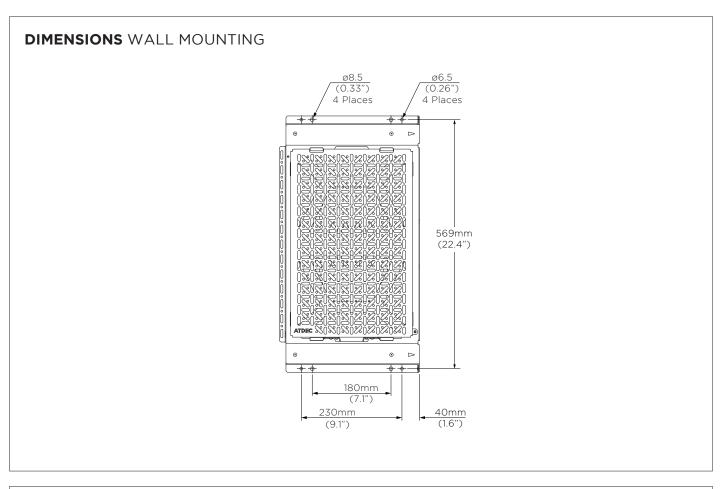

s.
- Mounting hole pattern allows for a variety of component fixing methods (screws, cable ties, hook & loop strip).
- Anti-theft features, including security screws or padlock fixing.

| Weight   | Capacity | 8kg (17.5lbs) |
|----------|----------|---------------|
| AAGIMIIL | Capacity | UNG (17.5103) |

**Component Mounting** 420x273mm **Area** (16.5x10.7")

Component Mounting 18mm (0.7")\*

Surface Distance from Wall

**Slide Movement** 350mm (13.8")

**Primary Material** Steel

\*Component depth is limited by the depth of the display mounting bracket and shape of the rear of the display. Please ensure combined installation of display, display mounting bracket and AD-AC-PS provides sufficient clearance for component mounting and sliding movement.

## **WARRANTY**

10 years limited









## **DIMENSIONS** MOUNTING TRAY (COMPONENT MOUNTING AREA)



### **COMPONENT DEPTH**

Please ensure combination of display, display mounting bracket and AD-AC-PS provide sufficient clearance for component mounting and sliding movement.