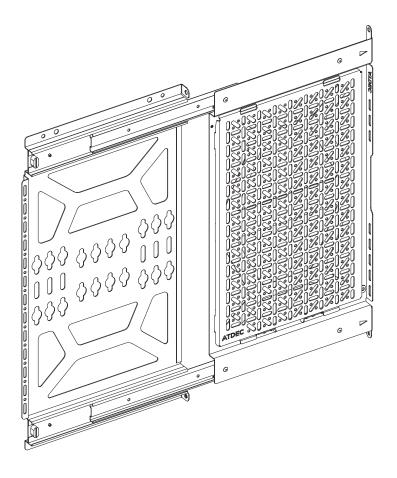

# Sliding Media Storage Panel

### **FEATURES**

- Slide out feature for ease of access to components.
- Panel can be mounted to slide out from either side of the display (left or right)
- · Mounts directly onto wall or on Atdec ADB Series Rails.
- Removable mounting tray for ease of installation and servicing of components.
- Mounting hole pattern allows for a variety of component fixing methods (screws, cable ties, hook & loop strip).
- Anti-theft features, including security screws or padlock fixing.