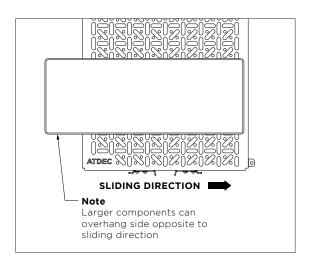

### **COMPONENT DEPTH**

Please ensure combination of display, display mounting bracket and AD-AC-PS provide sufficient clearance for component mounting and sliding movement.