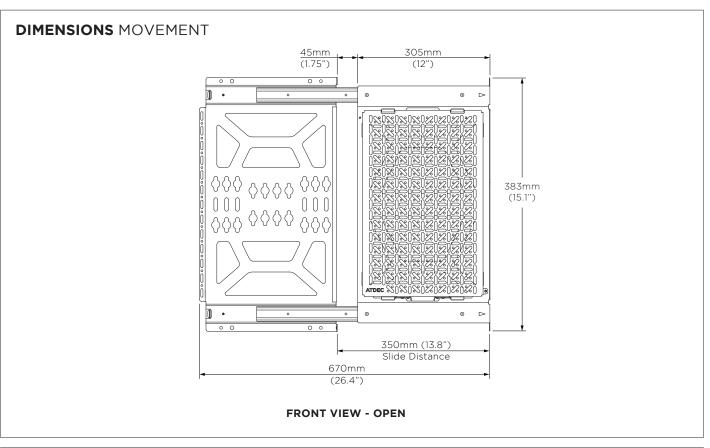

Surface Distance from Wall

**Slide Movement** 350mm (13.8")

**Primary Material** Steel

\*Component depth is limited by the depth of the display mounting bracket and shape of the rear of the display. Please ensure combined installation of display, display mounting bracket and AD-AC-PS provides sufficient clearance for component mounting and sliding movement.