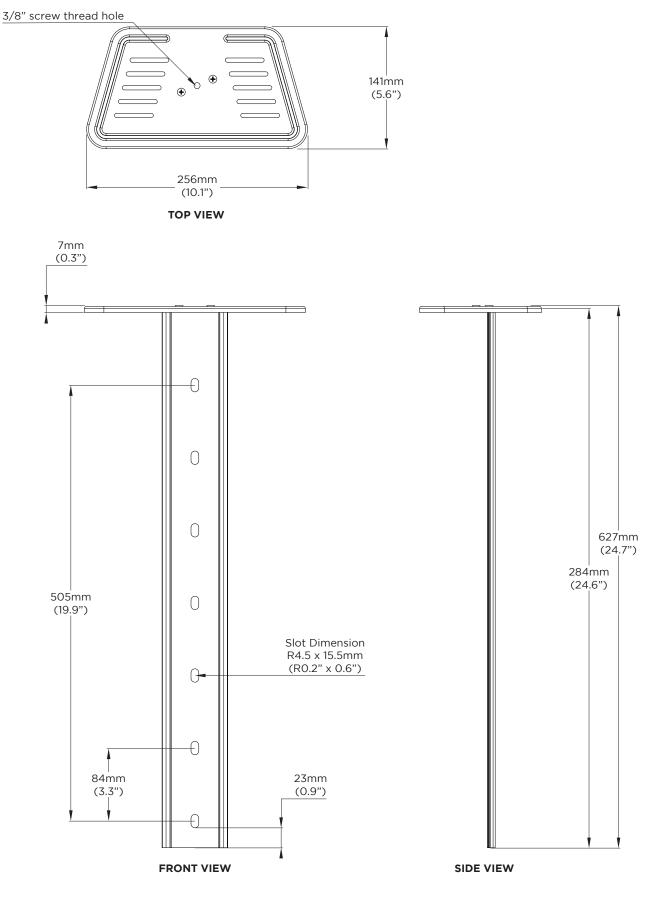

#### **FEATURES** Compatible with AD-TVC-20, AD-TVC-45, Shelf capacity 0 - 5kg (0 - 11lb)\* • AD-TVC-70A, and AD-TVC-75 8 levels of height adjustment Height adjustment 505mm (19.9") Slots for velcro straps to secure equipment to • shelf **Primary Materials** Steel Supports camera with standard 3/8" screw • thread Reversible design

## DIMENSIONS

No portion of this document or any artwork contained herein should be reproduced in any way without the express written consent of Atdec Pty Ltd. Due to continuing product development, the manufacturer reserves the right to alter specifications without notice. ©20210830 **ATDEC**