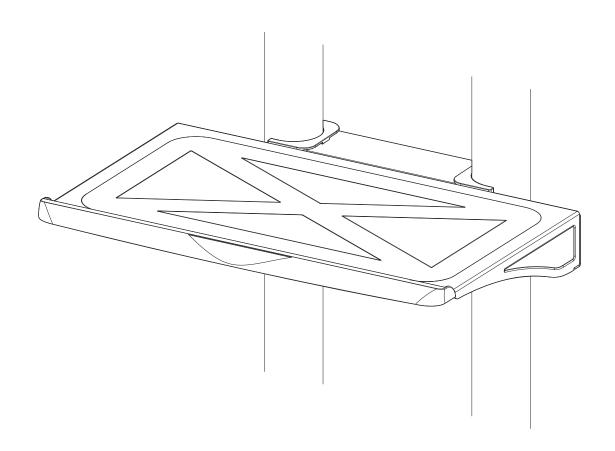

# Installation Guide AD-TVAC-SH75





### IMPORTANT INFORMATION

- ! Please ensure this product is installed as per these installation instructions.
- The manufacturer accepts no responsibility for incorrect installation.
- ! Failure to mount this product correctly may cause serious injury/death during or following installation.
- ! Do not over tighten screws.
- ! Product not suitable for use outdoors.
- ! After installation is complete, check to verify that Shelf is secure and safe for use.
- ! WARNING! Death or serious injury may occur when children climb on audio and/or video equipment furniture. A remote control or toys placed on the cart may encourage a child to climb on the cart and as a result the cart may tip over on to the child.

### 1. Install shelf



## **ADJUSTMENTS**



## **MAINTENANCE**

- Tighten fastener