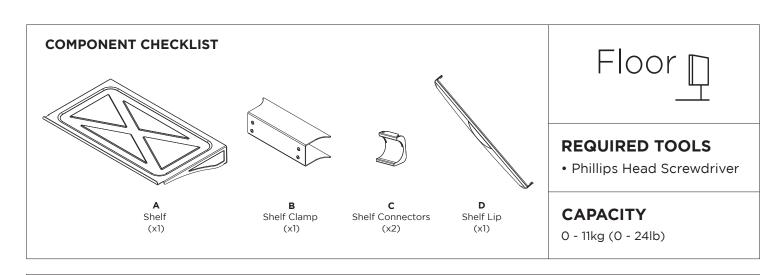

# Installation Guide AD-TVAC-SH75





### IMPORTANT INFORMATION

- ! Please ensure this product is installed as per these installation instructions.
- The manufacturer accepts no responsibility for incorrect installation.
- ! Failure to mount this product correctly may cause serious injury/death during or following installation.
- ! Do not over tighten screws.
- ! Product not suitable for use outdoors.
- ! After installation is complete, check to verify that Shelf is secure and safe for use.
- ! WARNING! Death or serious injury may occur when children climb on audio and/or video equipment furniture. A remote control or toys placed on the cart may encourage a child to climb on the cart and as a result the cart may tip over on to the child.

### 1. Install shelf



## **ADJUSTMENTS**



## **MAINTENANCE**

- Tighten fasteners