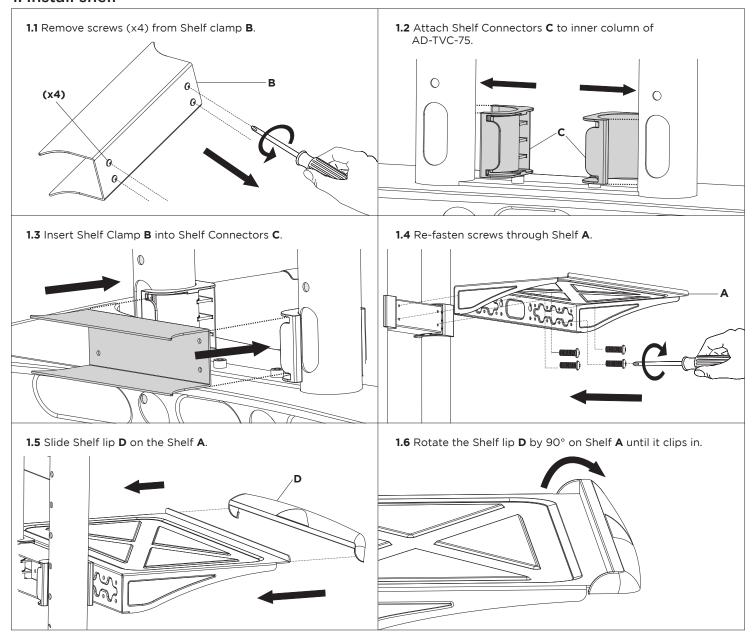

# Installation Guide AD-TVAC-SH75





### IMPORTANT INFORMATION

- ! Please ensure this product is installed as per these installation instructions.
- The manufacturer accepts no responsibility for incorrect installation.
- ! Failure to mount this product correctly may cause serious injury/death during or following installation.
- ! Do not over tighten screws.
- ! Product not suitable for use outdoors.
- ! After installation is complete, check to verify that Shelf is secure and safe for use.
- ! WARNING! Death or serious injury may occur when children climb on audio and/or video equipment furniture. A remote control or toys placed on the cart may encourage a child to climb on the cart and as a result the cart may tip over on to the child.

### 1. Install shelf



## **ADJUSTMENTS**



## **MAINTENANCE**

- Tighten fasteners and check the shelf is secure and safe to use at regular intervals (at least every three months.)
- Please contact your distributor if you have any questions.