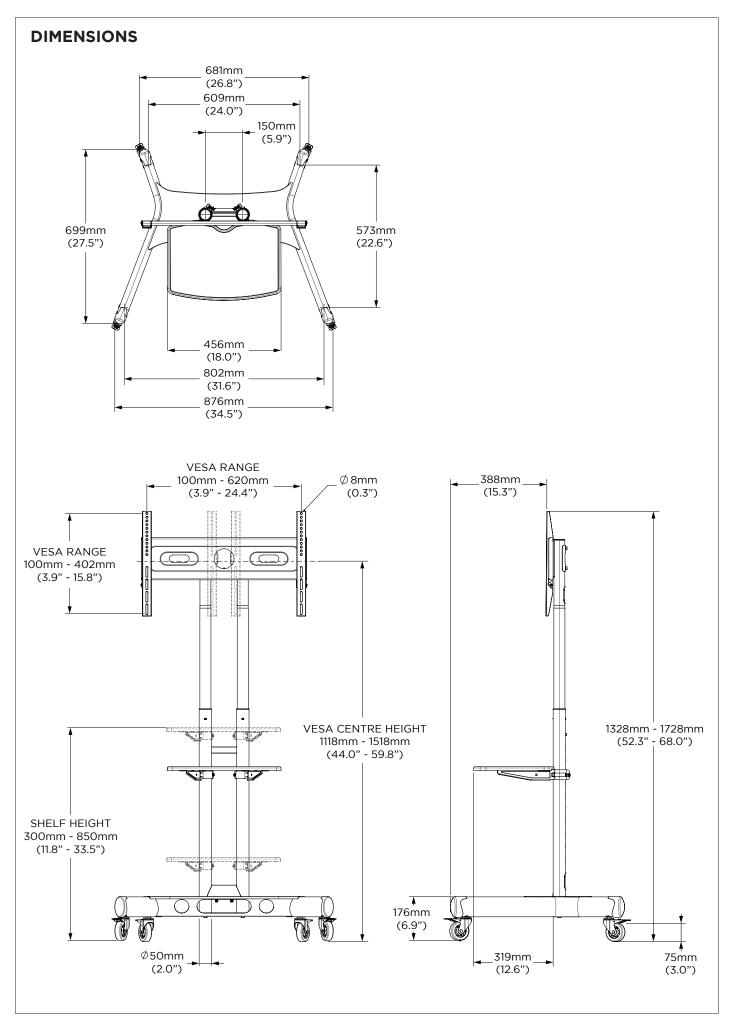

**Display weight** 0 - 45kg (0 - 100lb)\*

Display size 32" - 65"

**Shelf capacity** 0 - 4.5kg (0 - 10lb)

Height adjustment 400mm (15.7")

**Shelf adjustment** 550mm (21.7")

**VESA mounting** 100x100 - 600x400