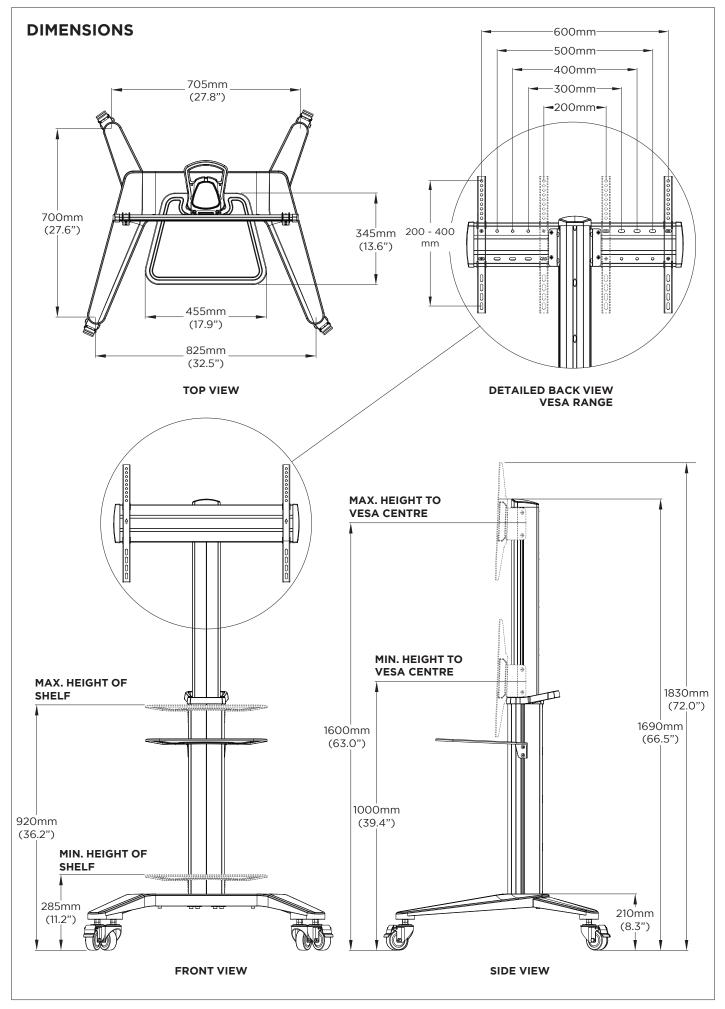

## FEATURES

| <ul> <li>Slim profile suits modern displays and<br/>contemporary interiors</li> </ul> | Display weight<br>Display size        | 0 -70kg (0 - 154lb)*<br>32" - 70"                                                                                                                                                                         |  |
|---------------------------------------------------------------------------------------|---------------------------------------|-----------------------------------------------------------------------------------------------------------------------------------------------------------------------------------------------------------|--|
| Height adjustable display                                                             | Shelf capacity                        | 0 - 5kg (0 - 11lb)*                                                                                                                                                                                       |  |
| Height adjustable equipment shelf                                                     | Height adjustment                     | 600mm (23.6")                                                                                                                                                                                             |  |
| Convenient, discreet tool storage                                                     |                                       |                                                                                                                                                                                                           |  |
| Concealed cable management through column                                             | Shelf height adjustment               | 635mm (25.0")                                                                                                                                                                                             |  |
| Compact, flat-pack assembly                                                           | VESA mounting range                   | 200x200 - 600x400                                                                                                                                                                                         |  |
| • ø75mm (3") lockable castors                                                         |                                       |                                                                                                                                                                                                           |  |
|                                                                                       | Primary Materials                     | Aluminium, Steel                                                                                                                                                                                          |  |
|                                                                                       | accessories (such as mini PC brackets | ved monitors, deep devices (such as all-in-one PCs), VESA mounted<br>ssories (such as mini PC brackets and mounts), and offset VESA<br>ions exert additional leverage that can exceed the capacity of the |  |