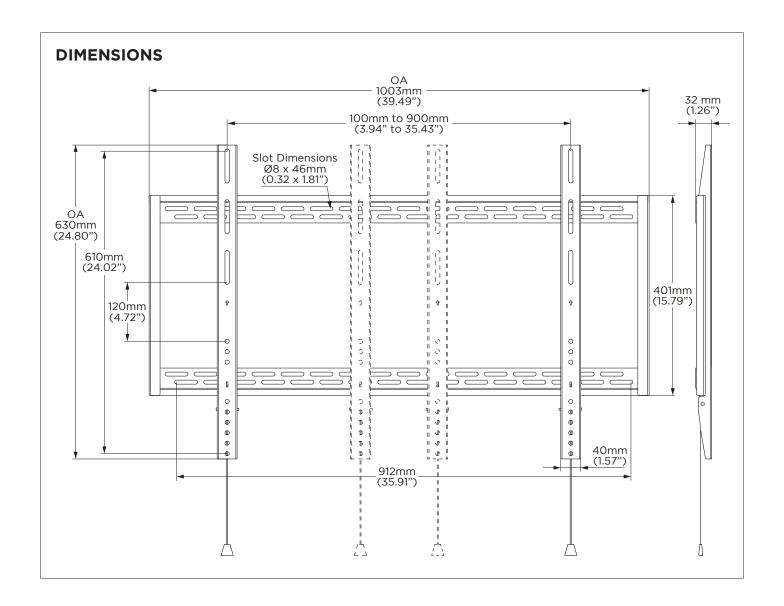

**Display weight** 0 - 100kg (0 - 220lb)\*

Profile to wall 32mm (1.3")

VESA mounting Universal;

100 x 200 - 900 x 600

Primary material Steel

\*Curved monitors, deep devices (such as all-in-one PCs), VESA mounted accessories (such as mini PC brackets and mounts), and offset VESA locations exert additional leverage that can exceed the capacity of the mount even though the monitor weight may be within the stated range. Please contact Atdec if you would like further information.