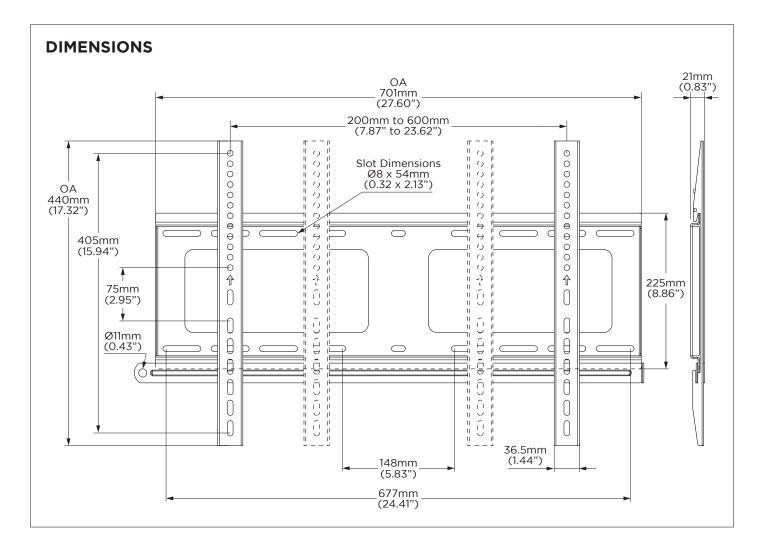

## Display weight Profile to wall VESA mounting

Primary material

0 - 80kg (0 - 176lb)\* 21mm (0.8") Universal; 200 x 200 - 600 x 400 Steel

\*Curved monitors, deep devices (such as all-in-one PCs), VESA mounted accessories (such as mini PC brackets and mounts), and offset VESA locations exert additional leverage that can exceed the capacity of the mount even though the monitor weight may be within the stated range. Please contact Atdec if you would like further information.