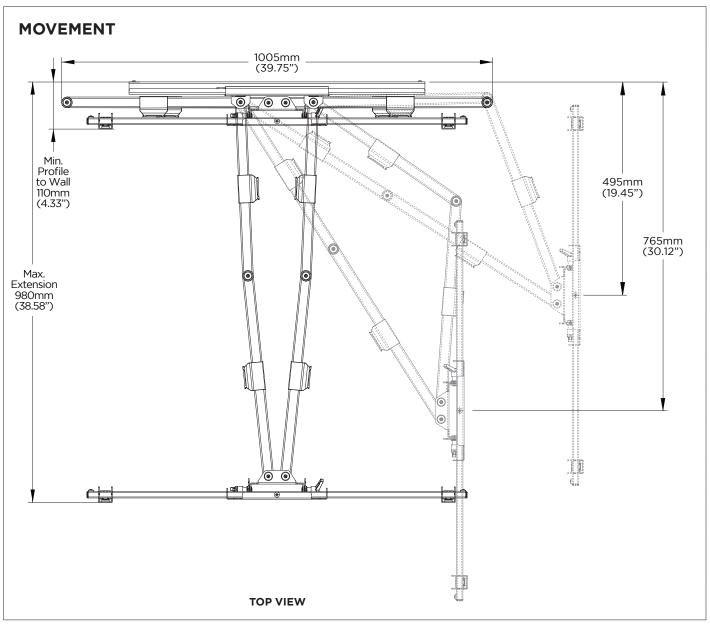

**Display weight** 0 - 90.7kg (0 - 200lb)\*

Display size50" - 100"Tilt adjustment+5° / -10°Pan adjustment+/-90°Rotation adjustment+/-5°

**Lateral shift adjustment** +/- 200mm (7.9")

Min. profile to wall110mm (4")Max. extension980mm (39")