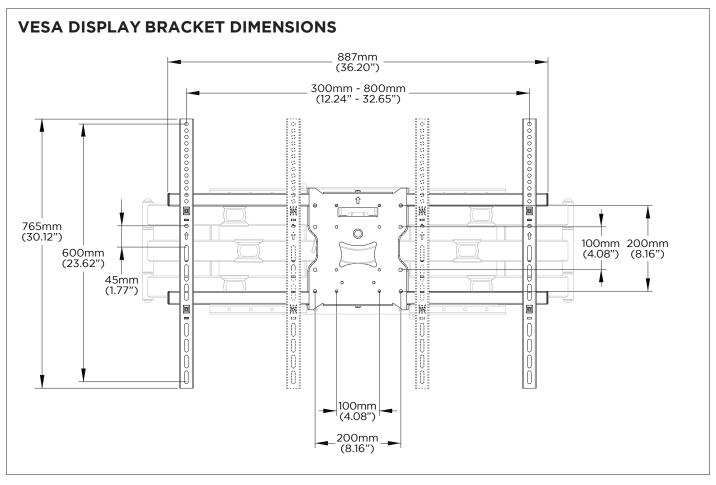

**Display weight** 0 - 90.7kg (0 - 200lb)\*

Display size50" - 100"Tilt adjustment+5° / -10°Pan adjustment+/-90°Rotation adjustment+/-5°

**Lateral shift adjustment** +/- 200mm (7.9")

Min. profile to wall110mm (4")Max. extension980mm (39")

**VESA mounting** 100x100 100x200 200x100 200x200

Universal:

300x100 - 800x600

Primary material Steel

\*Curved displays, deep devices, VESA mounted accessories (such as mini PC brackets and mounts), and offset VESA locations exert additional leverage that can exceed the capacity of the mount even though the display weight may be within the stated range. Please contact Atdec if you would like further information.