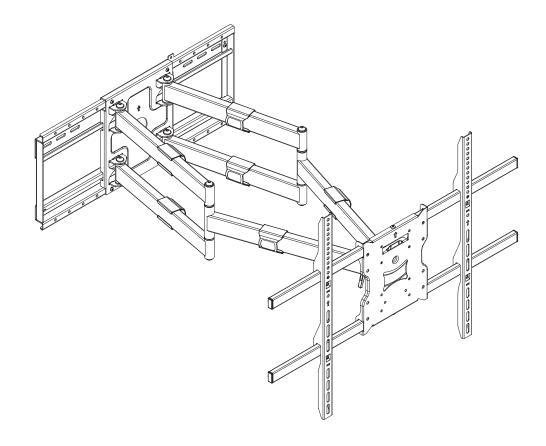

## Full Motion Wall Mount 9080

## **FEATURES**

- Robust construction to support large and heavy displays
- Extra-long arms for enhanced flexibility in viewing angle selection
- Designed for precise display positioning with provision to laterally shift arms horizontally on wall plate during installation
- Provides for optimum viewing with tool-free upward and downward tilt angle adjustment
- Cable management clips supplied for a safe and tidy installation
- Suitable for installation on most types of wall construction when paired with appropriate hardware (wall mounting hardware not included)
- Supplied with display mounting hardware and installation guide