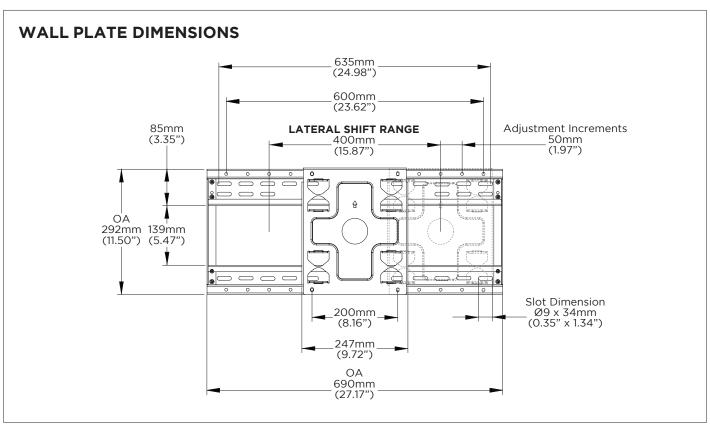

**Display weight** 0 - 90.7kg (0 - 200lb)\*

Display size50" - 100"Tilt adjustment+5° / -10°Pan adjustment+/-90°Rotation adjustment+/-5°

**Lateral shift adjustment** +/- 200mm (7.9")

Min. profile to wall110mm (4")Max. extension980mm (39")