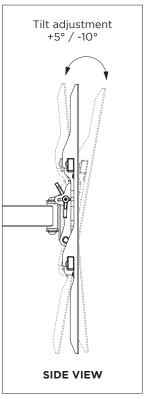

**Display weight** 0 - 90.7kg (0 - 200lb)\*

Display size50" - 100"Tilt adjustment+5° / -10°Pan adjustment+/-90°Rotation adjustment+/-5°

**Lateral shift adjustment** +/- 200mm (7.9")

Min. profile to wall110mm (4")Max. extension980mm (39")