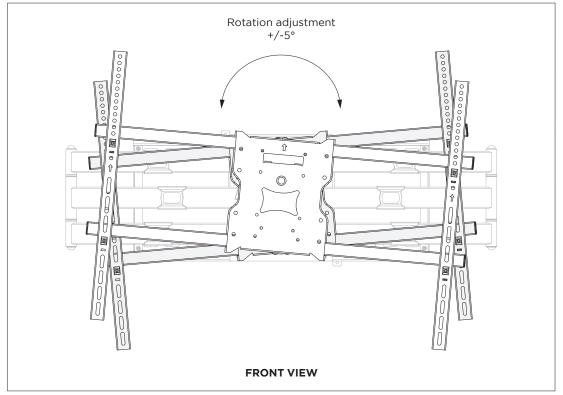

**Display weight** 0 - 90.7kg (0 - 200lb)\*

Display size50" - 100"Tilt adjustment+5° / -10°Pan adjustment+/-90°Rotation adjustment+/-5°

**Lateral shift adjustment** +/- 200mm (7.9")

Min. profile to wall110mm (4")Max. extension980mm (39")