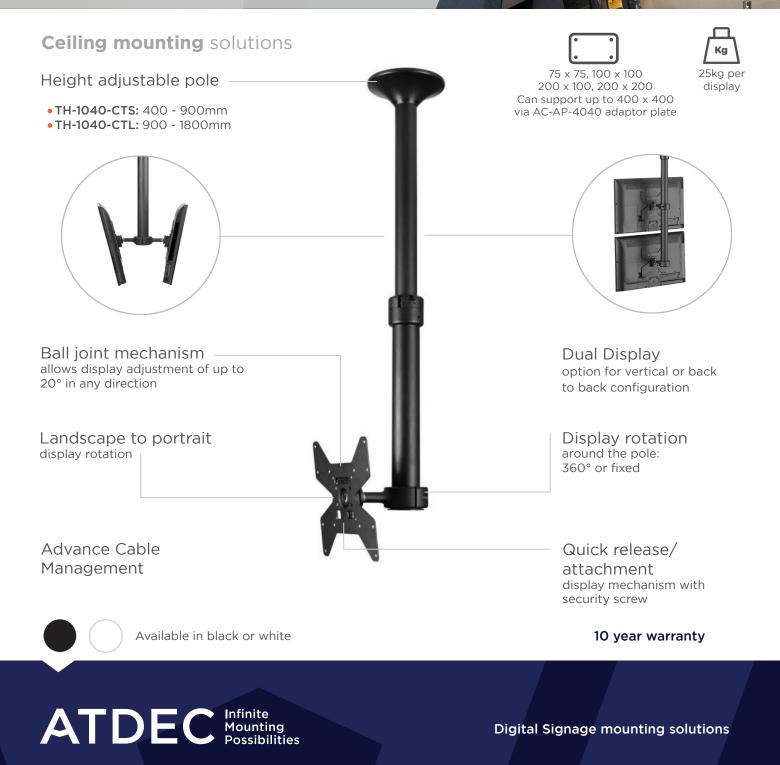

# ТН-1040-СТ

Display ceiling mount

The TH-1040-CT ceiling mount is designed for small to medium size displays. It is ideal for retail and commercial environments, offering exceptional durability and multiple display adjustment options. Available in black or white, short or long telescopic pole options.

#### Ceiling mounting solutions

### Ordering TH-1040-CT

Code TH-1040-CTS TH-1040-CTL TH-1040-CTSW TH-1040-CTLW Pole length, mm 400 - 900 900 - 1800 400 - 900 900 - 1800

Colour Black Black White White Dual display configuration (available in black only)

Dual back-to-back: add TH-1040-CT-B2B kit

Dual vertical: add TH-1040-CT-B2B and TH-1040-CT-RCK kits