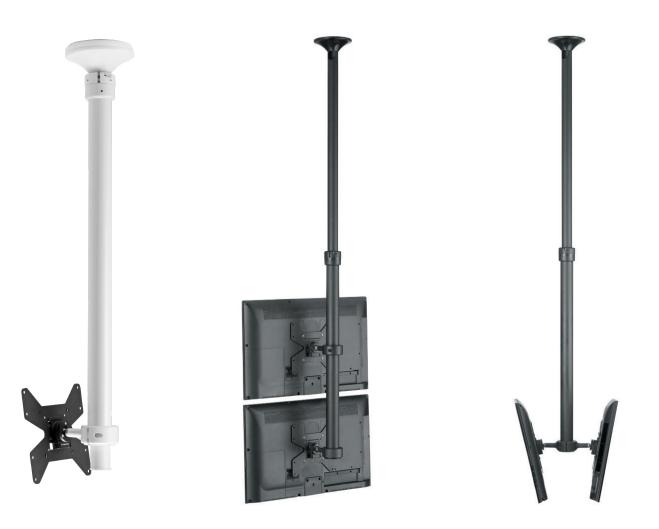

# ТН-1040-СТ

Display ceiling mount

The TH-1040-CT ceiling mount is designed for small to medium size displays. It is ideal for retail and commercial environments, offering exceptional durability and multiple display adjustment options. Available in black or white, short or long telescopic pole options.

### Ordering TH-1040-CT

Code TH-1040-CTS TH-1040-CTL TH-1040-CTSW TH-1040-CTLW Pole length, mm 400 - 900 900 - 1800 400 - 900 900 - 1800

Colour Black Black White White Dual display configuration (available in black only)

Dual back-to-back: add TH-1040-CT-B2B kit

Dual vertical: add TH-1040-CT-B2B and TH-1040-CT-RCK kits