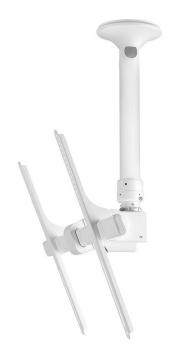

## **Ceiling mounting** solutions

Telescopic pole

- •TH-3070-CTL: 1050 1900mm
- •TH-3070-CTS: 550 900mm

65kg

Advanced cable Management with false ceiling cover

Display rotation optional 360° or fixed

Allen key storage for quick tool access

Universal VESA supports wide range of displays

Display tilt up to 20° of downward tilt

Landscape or Portrait display installation

10 year warranty

Available in black or white

**Short telescopic pole** 550 - 900mm

## White

TH-3070-CTSW (550-990mm)
TH-3070-CTLW (1050-1900mm)