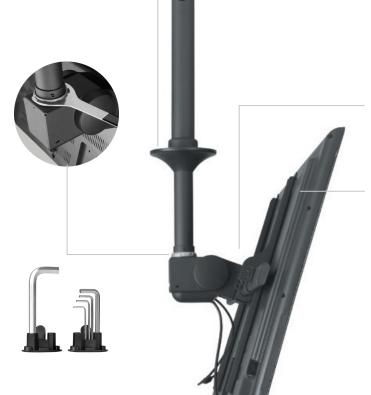

Universal VESA supports wide range of displays

Display tilt up to 20° of downward tilt

Landscape or Portrait display installation

10 year warranty

Available in black or white

**Short telescopic pole** 550 - 900mm

**Long telescopic pole** 1050 - 1900mm