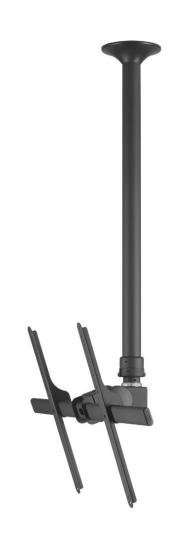

## **Ceiling mounting** solutions

Telescopic pole

- •TH-3070-CTL: 1050 1900mm
- •TH-3070-CTS: 550 900mm

65kg

Advanced cable Management with false ceiling cover

Display rotation optional 360° or fixed

Allen key storage for quick tool access

Universal VESA supports wide range of displays

Display tilt up to 20° of downward tilt

Landscape or Portrait display installation

10 year warranty

Available in black or white

**Short telescopic pole** 550 - 900mm

## Black

TH-3070-CTS (550-990mm)
TH-3070-CTL (1050-1900mm)

Atdec Uncover™ is where our infinite mounting possibilities become your specific mounting solutions.