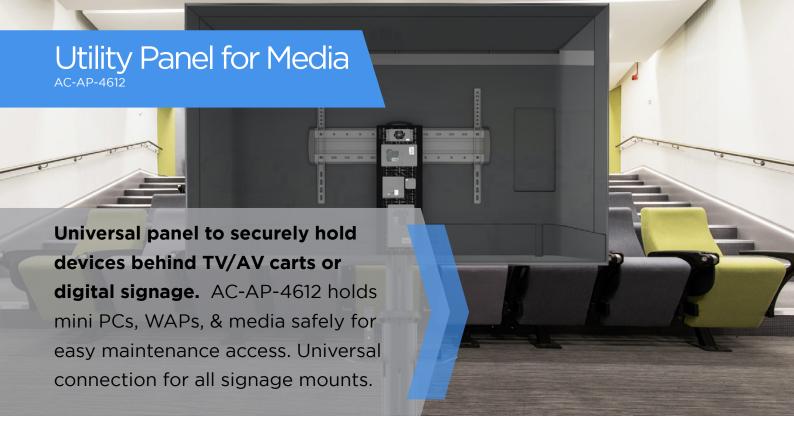

### Universal utility panel for digital signage

### Universal mounting

Utility panel pattern suits most devices, including those with 75x75 or 100x100 VESA.

### Smart accessory

Mounting panel to attach mini PCs and video conferencing devices to TV/AV carts and modular video wall, ceiling, or floor mounts.

### connection

Suitable for use with screws, cable ties, hook & loop strips, more.

## Atdec compatible

Mounts directly to Atdec ADB modular digital signage rails and posts.

Mounts to Atdec TV/AV carts including AD-TVC-70A & AD-TVC-45.

## Universal compatibility

Mounts with most 19-inch equipment racks.

Available in black

### Adaptive

Takes virtually any device

10 Year Warranty