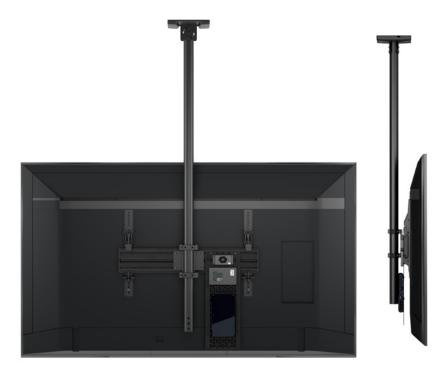

### Ceiling mounted digital signage solution with AC-AP-4612

### Created with modular ADB family

ADB ceiling mounted solution featuring AC-AP-4612. Secure. Easily accessed for update and maintenance without removing display.

This solution was created for a 75" display, pictured.

### Solution consists of:

1 x ADB-P150 pole

1 x ADB-PC ceiling connector

1 x ADB-R68 rail

1 x ADB-B400T pair brackets

1 x ADB-RPJ

1 x AC-AP-4612 utility panel

Atdec Uncover™ is where our infinite mounting possibilities become your specific mounting solutions.