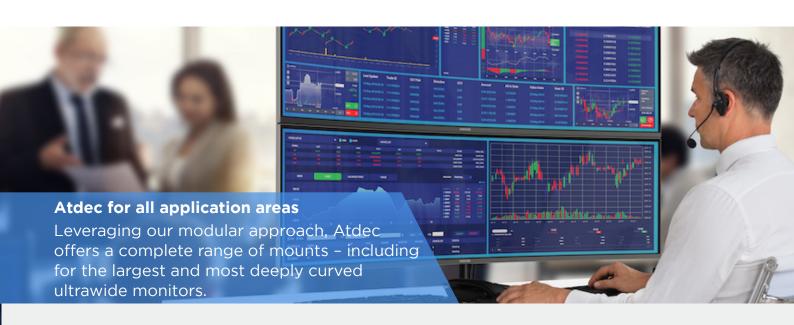

Atdec ADB modular digital signage rails and posts.

Mounts to Atdec TV/AV carts including AD-TVC-70A & AD-TVC-45.



## Universal compatibility

Mounts with most 19-inch equipment racks.

Available in black



# de

### Adaptive

Takes virtually any device

10 Year Warranty

### Universal utility panel for digital signage



### Ceiling mounted digital signage solution with AC-AP-4612

### Created with modular ADB family

ADB ceiling mounted solution featuring AC-AP-4612. Secure. Easily accessed for update and maintenance without removing display.

This solution was created for a 75" display, pictured.

### **Components**

### Solution consists of:

1 x ADB-P150 pole

1 x ADB-PC ceiling connector

1 x ADB-R68 rail

1 x ADB-B400T pair brackets

1 x ADB-RPJ

1 x AC-AP-4612 utility panel







Atdec Uncover™ is where our infinite mounting possibilities become your specific mounting solutions.

Call us to discuss your next project