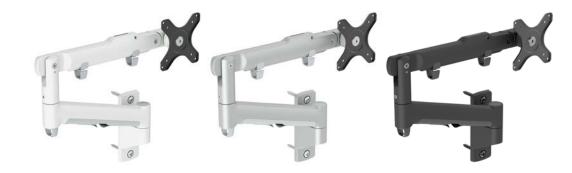

### Single arm wall mount for medium displays

**Dynamic mounts for healthcare, hospitality, retail, & service areas** Created with AWM-W wall bracket

#### **Solution components**

AWM-W wall bracket

AWM-AD dynamic arm

Add black, silver, or white finish to each component. Eg, black wall bracket code AWM-W-B.

Atdec Uncover™ is where our infinite mounting possibilities become your specific mounting solutions.