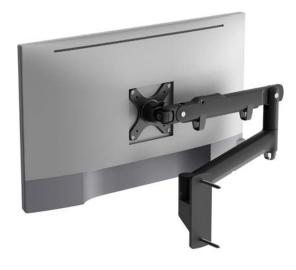

### Single arm wall mount for medium displays

**Dynamic mounts for healthcare, hospitality, retail, & service areas** Created with AWM-W wall bracket

#### **Solution components**

AWM-W wall bracket

AWM-AD dynamic arm

Add black, silver, or white finish to each component. Eg, black wall bracket code AWM-W-B.

Atdec Uncover™ is where our infinite mounting possibilities become your specific mounting solutions.