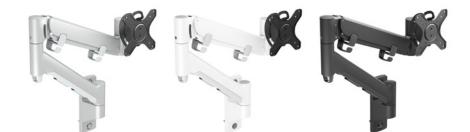

# Secure

180° rotation limiter

Robust wall fixture with built-in

Available in silver, black, or white

## Ordering guide

| Atdec Code<br>AWMS-HXW-S | <b>Finish</b><br>Silver | <b>Display weight</b><br>16kg (35lb) | <b>Display tilt</b><br>+55° to -35° | <b>Rotation</b><br>180° | <b>VESA</b><br>75x75, 100x100 |
|--------------------------|-------------------------|--------------------------------------|-------------------------------------|-------------------------|-------------------------------|
| AWMS-HXW-S               | Black                   | FLAT<br>12kg (26.5lb)                | 133 10 -33                          | 100                     | /3//3, 100/100                |
| AWMS-HXW-W               | White                   | CURVED                               |                                     |                         |                               |