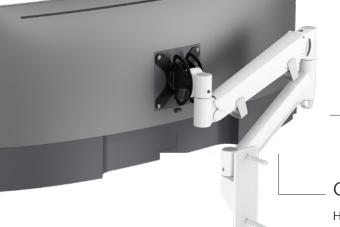

# Confidence

High capacity and stable function including all-in-one touchscreen devices

75x75 100x100

CURVED

Cable

## Generous reach

Heavy duty dynamic arm 597mm // 23.5"

Toolless adjustment

Head pan 360° Tilt 55° up & 35° down

# Secure

180° rotation limiter

Robust wall fixture with built-in

Available in silver, black, or white