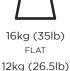

## Ordering guide

| Atdec Code<br>AWMS-HXW-S | <b>Finish</b><br>Silver | <b>Display weight</b><br>16kg (35lb) | <b>Display tilt</b><br>+55° to -35° | <b>Rotation</b><br>180° | <b>VESA</b><br>75x75, 100x100 |
|--------------------------|-------------------------|--------------------------------------|-------------------------------------|-------------------------|-------------------------------|
| AWMS-HXW-S               | Black                   | FLAT<br>12kg (26.5lb)                | 133 10 -33                          | 100                     | /3//3, 100/100                |
| AWMS-HXW-W               | White                   | CURVED                               |                                     |                         |                               |