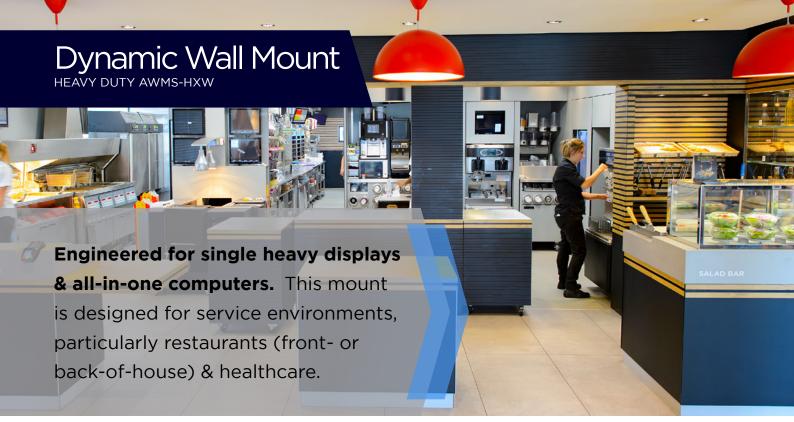

## Heavy duty single arm wall mount

**Dynamic mounts for healthcare, hospitality, retail, & service areas** Created with AWM-W wall bracket

#### Atdec for all application areas

Atdec has a complete range of mounts. Our modular approach enables ingenious, efficient, and economical solutions for ceiling, floor, desk, and wall mounting.

Atdec Uncover<sup>™</sup> is where our infinite mounting possibilities become your specific mounting solutions.