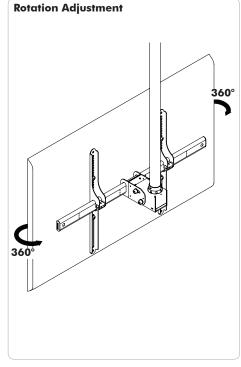

### **Screen Mounting Compatiblity:**

From minimum 200mm wide x 200mm high to maximum 800mm wide x 500mm high.

Tilt Adjustment:
+ 20°
- 10°

Color:
Black

**Warranty:** 10 years limited