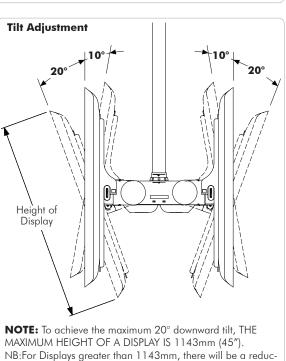

### **Screen Mounting Compatiblity:**

From minimum 200mm wide x 200mm high to maximum 800mm wide x 500mm high.

Tilt Adjustment:
+ 20°
- 10°

Color:
Black

**Warranty:** 10 years limited

#### **Dimensions**

tion in the achievable tilt angle.

No portion of this document or any artwork contained herein should be reproduced in any way without the express written consent of Atdec Pty Ltd.

Due to continuing product development, the manufacturer reserves the right to alter specifications without notice. Published 02.06.14 ©