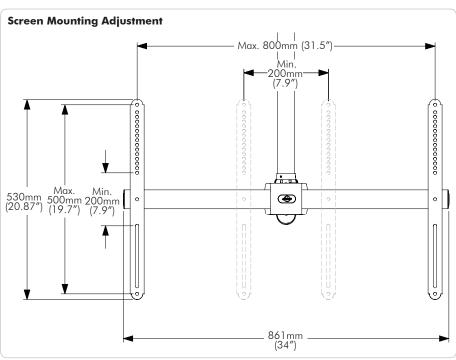

### **Screen Mounting Compatiblity:**

From minimum 200mm wide x 200mm high to maximum 800mm wide x 500mm high.

Tilt Adjustment:
+ 20°
- 10°

Color:
Black

**Warranty:** 10 years limited

#### **Dimensions**

tion in the achievable tilt angle.

No portion of this document or any artwork contained herein should be reproduced in any way without the express written consent of Atdec Pty Ltd.

Due to continuing product development, the manufacturer reserves the right to alter specifications without notice. Published 02.06.14 ©