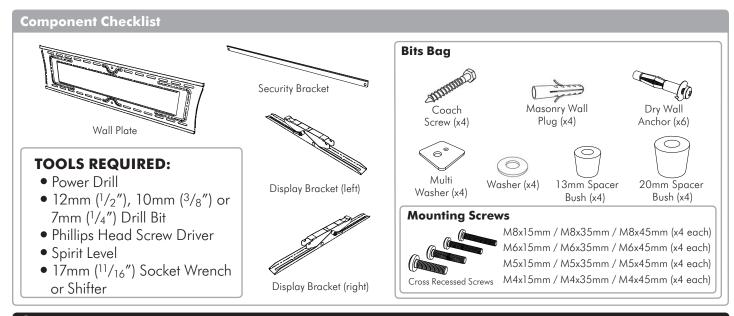

## ATDEC Infinite Mounting Possibilities

## **Installation Instructions**

TH-3070-UT Flat Screen Wall Mount | Tilt

## **Important Notes**

- Supports a maximum load of 91kgs (200lbs).
- Suits displays with mounting hole patterns from 180mm to 810mm wide (7"-31<sup>3</sup>/<sub>4</sub>") by 125mm to 500mm high (5"-19<sup>1</sup>/<sub>2</sub>").
- The manufacturer does not accept responsibility for incorrect installation.



## A Mounting the Wall Plate





No portion of this document or any artwork contained herein should be reproduced in any way without the express written consent of Atdec Pty Ltd. Due to continuing product development, the manufacture reserves the right to alter specifications without notice. Published: 19.02.09©