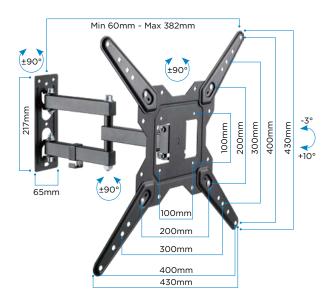

# FULL MOTION TV WALL MOUNT

Swivels up to 180°

Tilt range -3° to +10°

Extends from wall up to 382mm

Versatile screen fitment

Three pivot arm

TV SCREENS

**23** to **55** 

## **SPECIFICATIONS**

| COLOUR                         | Black                                                                                                            |
|--------------------------------|------------------------------------------------------------------------------------------------------------------|
| WEIGHT CAPACITY                | 30kg                                                                                                             |
| SCREEN SIZES                   | 58cm (23") to 140cm (55")                                                                                        |
| TILT RANGE                     | -3° to +10°#<br>(Tilt range can be affected<br>by larger screen sizes)                                           |
| HORIZONTAL RANGE               | 180° (90° both left & right)#                                                                                    |
| MOUNTING SCREW<br>HOLE PATTERN | VESA: 100x100, 100x200,<br>200x100, 200x200, 300x200*,<br>400x200*, 300x300*, 400x300*,<br>400x400mm* compliant. |
| DISTANCE OF TV<br>FROM WALL    | 60 to 382mm                                                                                                      |