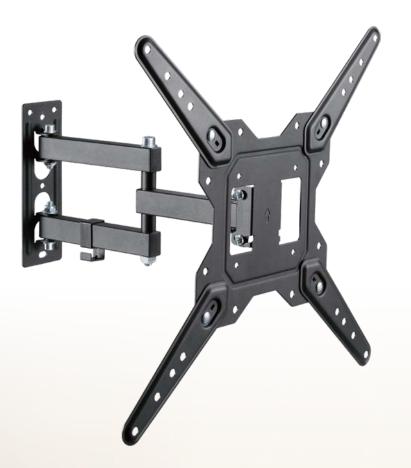

# FULL MOTION TV WALL MOUNT

Swivels up to 180°

Tilt range -3° to +10°

Extends from wall up to 382mm

Versatile screen fitment

Three pivot arm

TV SCREENS

**23** to **55** 

#### **FULL MOTION ADJUSTMENT.**

Swivels up to 180° and Tilts -3° to +10°. Fully adjustable so you can angle your TV to suit your viewing position. Ideal for mounting your TV in a corner or high on a wall.