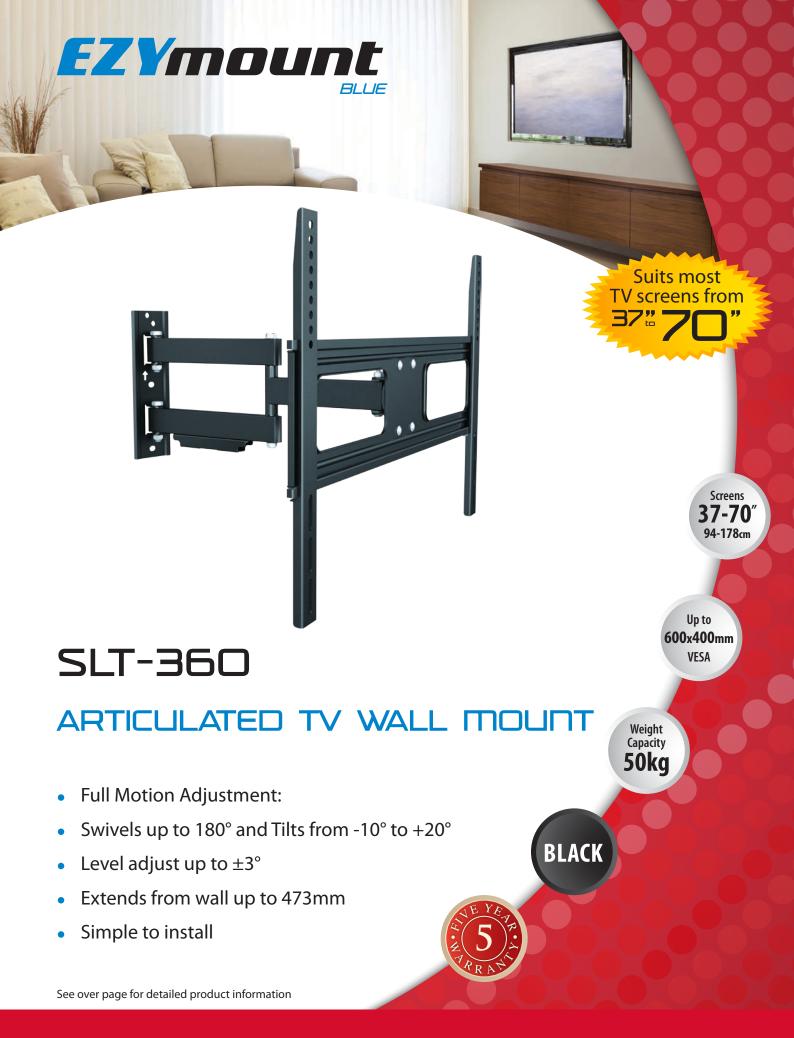

# **SLT-360**

### Articulated TV Wall Mount

#### **Features**

**Full Motion Adjustment.** Swivels up to 180° and Tilts -10° to +20°. Fully adjustable so you can angle your TV to suit your viewing position.

Ideal for mounting your TV in a corner or high on a wall.

**Level Adjustment.** Ensure the perfect installation with your TV always level with the helpful  $-3^{\circ}$  to  $+3^{\circ}$  level adjustment.

**Easy installation.** Good design and simple instructions combine to make mounting your TV a breeze. All necessary screws and hardware are included.

## **Specifications**

**Colour** Black **Capacity** 50kg

**Screen sizes** 94cm (37") to 178cm (70") **Tilt range** -10° or +20° Fixed

-10 01 +20 FIXEU

(Tilt range can be affected by

larger screen sizes)

 Mounting screw
 VESA: 200x200, 300x300, 400x200,

Screens **37-70**" 94-178cm

Up to **600x400mm** VESA

Weight Capacity **50kg** 

BLACK