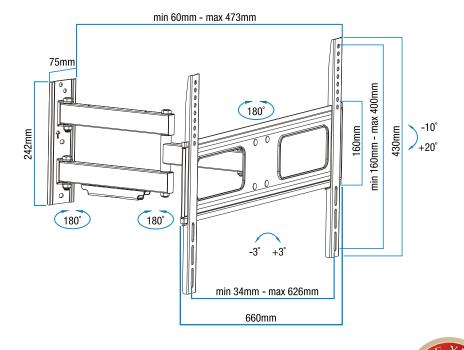

#### **Features**

**Full Motion Adjustment.** Swivels up to 180° and Tilts -10° to +20°. Fully adjustable so you can angle your TV to suit your viewing position.

Ideal for mounting your TV in a corner or high on a wall.

**Level Adjustment.** Ensure the perfect installation with your TV always level with the helpful  $-3^{\circ}$  to  $+3^{\circ}$  level adjustment.

**Easy installation.** Good design and simple instructions combine to make mounting your TV a breeze. All necessary screws and hardware are included.

 hole pattern
 400x400, 600x400mm compliant

**Distance of TV** 60 – 473mm

from wall

**Note:** If your TV, regardless of its screen size, weighs less than the weight capacity stated here, and the location of its mounting screw holes correspond with those listed, then this mount is suitable for your TV.