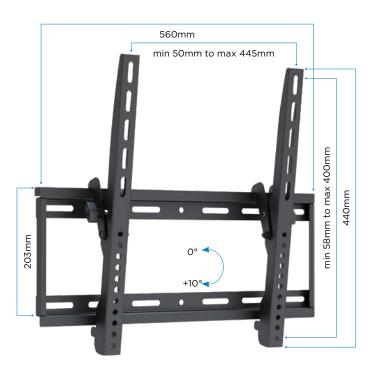

# Specifications

**Colour** Black **Weight Capacity** 70kg

**Screen sizes** 32" to 55" (81cm to 140cm)

**Tilt range**  $0^{\circ}$  to  $+10^{\circ}$ 

(Tilt range can be affected by larger screen sizes)

**Mounting screw** Up to 445 x 400mm **hole pattern** VESA: Up to 400 x 400mm

**Distance of TV** 46mm

from wall

**Note:** If your TV, regardless of its screen size, weighs less than the weight capacity stated here, and the location of its mounting screw holes correspond with those listed, then this mount is suitable for your TV.