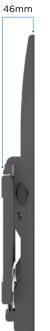

**Distance of TV** 46mm

from wall

**Note:** If your TV, regardless of its screen size, weighs less than the weight capacity stated here, and the location of its mounting screw holes correspond with those listed, then this mount is suitable for your TV.