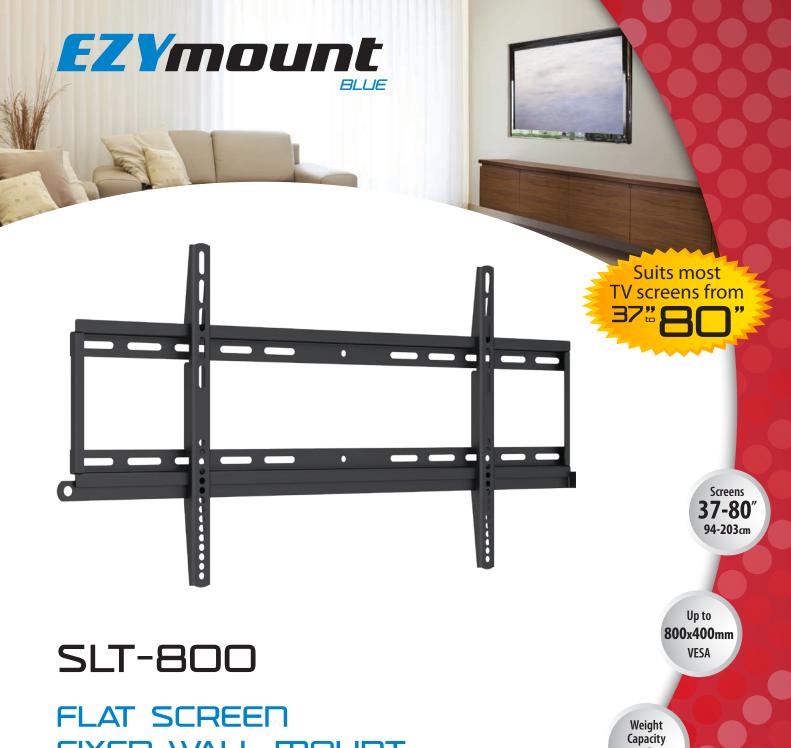

# **SLT-800**

## Flat Screen Fixed Wall Mount

### Specifications

Colour Capacity Screen sizes Mounting screw hole pattern Distance of TV from Wall Black 70kg 37" to 80" (94cm to 203cm) Up to 800 x 400mm

Screens

37-80

94-203cm

**Note:** If your TV, regardless of its screen size, weighs less than the weight capacity stated here, and the location of its mounting screw holes correspond with those listed, then this mount is suitable for your TV.