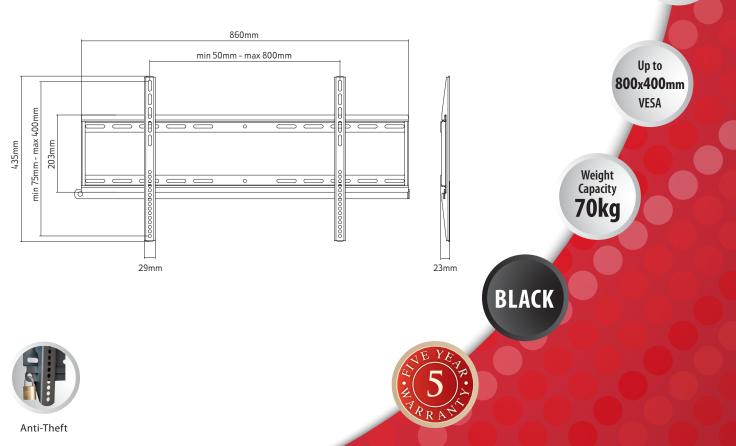

### Specifications

Colour Capacity Screen sizes Mounting screw hole pattern Distance of TV from Wall Black 70kg 37" to 80" (94cm to 203cm) Up to 800 x 400mm

Screens

37-80

94-203cm

**Note:** If your TV, regardless of its screen size, weighs less than the weight capacity stated here, and the location of its mounting screw holes correspond with those listed, then this mount is suitable for your TV.

70kg

BLACK

- FIXED WALL MOUNT
- Universal fitment for a wide range of screen sizes
- Anti-theft secure mounting
- Easy installation
- Slim design

See over page for detailed product information