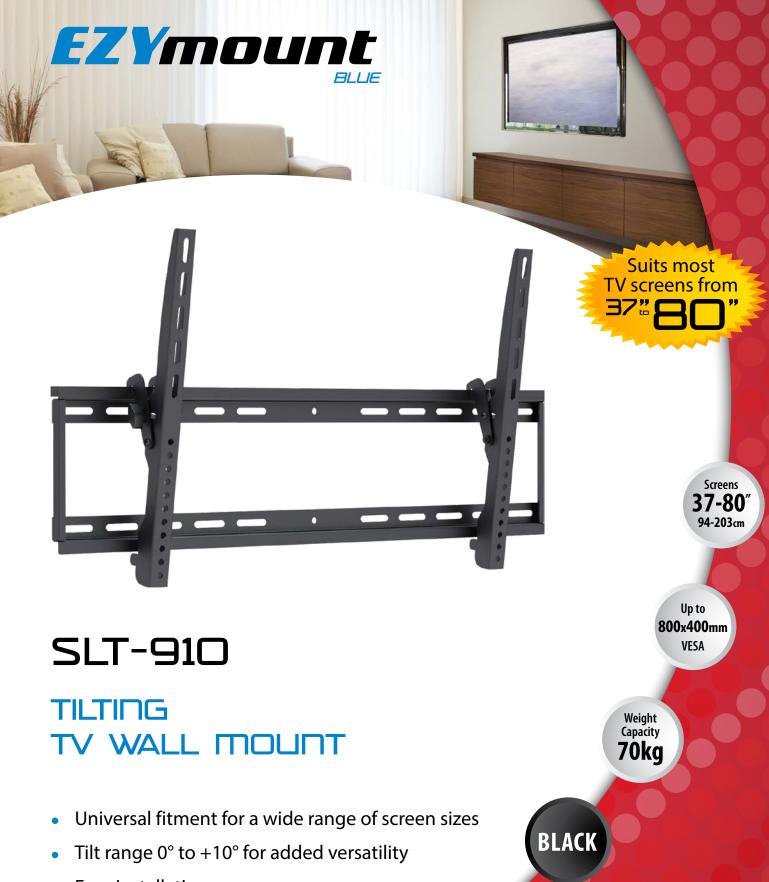

# **SLT-910**

### Tilting TV Wall Mount

## **Specifications**

**Colour** Black **Weight capacity** 70kg

**Screen sizes** 37" to 80" (94cm to 203cm)

Tilt Range 0° to +10°

(Tilt range can be affected by larger screen sizes)

**Mounting screw VESA** Up to 800 x 400mm