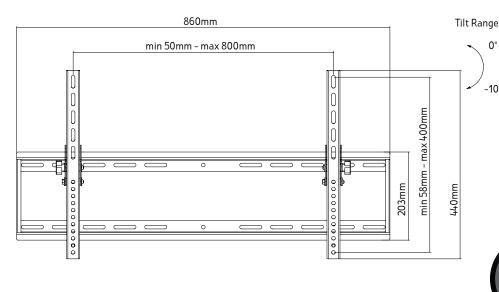

## **Specifications**

**Colour** Black **Weight capacity** 70kg

**Screen sizes** 37" to 80" (94cm to 203cm)

Tilt Range 0° to +10°

(Tilt range can be affected by larger screen sizes)

**Mounting screw VESA** Up to 800 x 400mm

hole pattern

**Distance of TV from Wall** 46mm

**Note:** If your TV, regardless of its screen size, weighs less than the weight capacity stated here, and the location of its mounting screw holes correspond with those listed, then this mount is suitable for your TV.