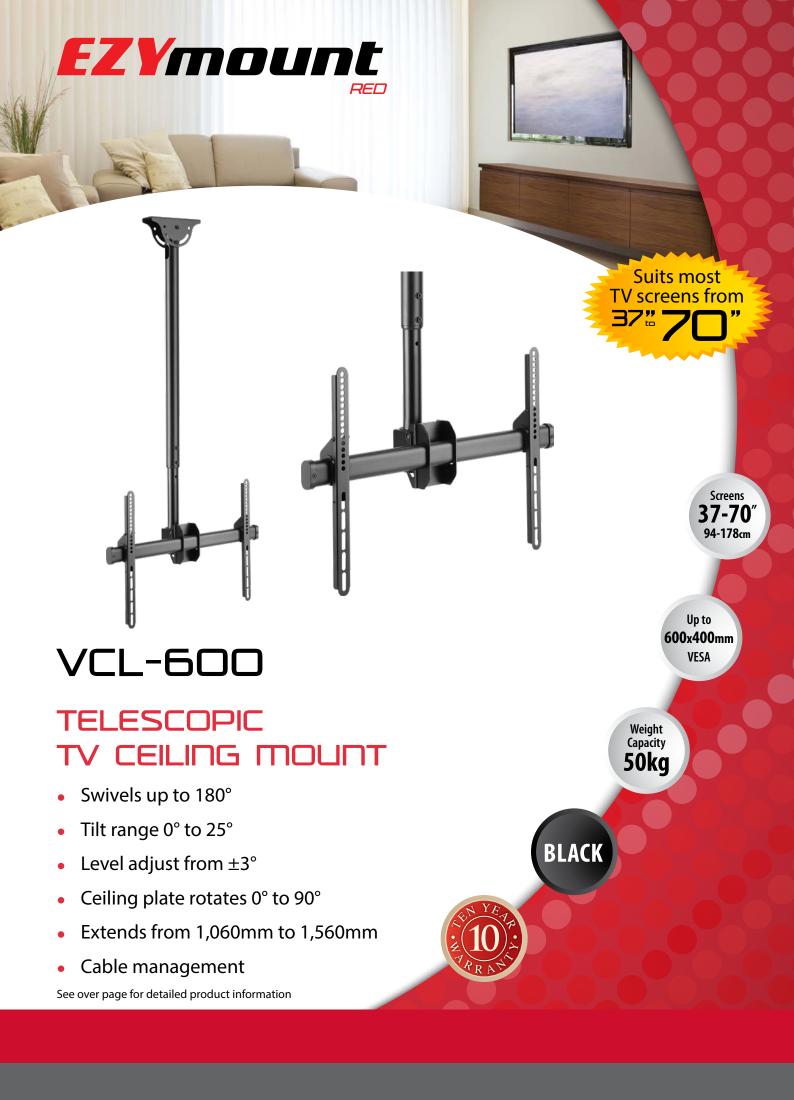

# **VCL-600**

## Telescopic TV Ceiling Mount

#### **Features**

- Telescopic height adjustment in 50mm increments for optimal viewing height
- Ceiling Plate can be adjusted up to 90° for use with Flat or Inclined Ceilings
- Tilt and Swivel function provides maximum visibility
- Level adjust provides perfect positioning
- Cable management channel conceals cabling for neat and tidy installation
- Easy installation as the great design and simple instructions combine to make mounting your TV a breeze.

## Specifications

ColourBlackWeight Capacity50kg

Screen sizes 37" to 70" (94cm to 178cm)

Mounting screw hole pattern VESA: Up to 600 x 400mm

**Tilt Range** 0° to +25° Fixed

(Tilt range can be affected by larger screen sizes)

Swivel Range Up to 180° Level Adjust -3° to +3°

**Note:** If your TV, regardless of its screen size, weighs less than the weight capacity stated here, and the location of its mounting screw holes correspond with those listed, then this mount is suitable for your TV.