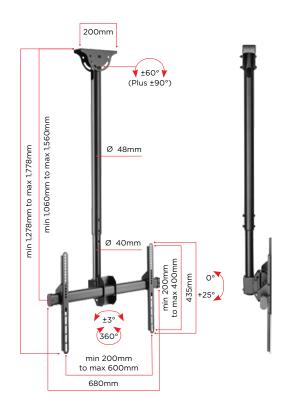

#### **Features**

- Telescopic height adjustment in 50mm increments for optimal viewing height
- Ceiling Plate can be adjusted up to 90° for use with Flat or Inclined Ceilings
- Tilt and Swivel function provides maximum visibility
- Level adjust provides perfect positioning
- Cable management channel conceals cabling for neat and tidy installation
- Easy installation as the great design and simple instructions combine to make mounting your TV a breeze.

## Specifications

ColourBlackWeight Capacity50kg

Screen sizes 37" to 70" (94cm to 178cm)

Mounting screw hole pattern VESA: Up to 600 x 400mm

**Tilt Range** 0° to +25° Fixed

(Tilt range can be affected by larger screen sizes)

Swivel Range Up to 180° Level Adjust -3° to +3°

**Note:** If your TV, regardless of its screen size, weighs less than the weight capacity stated here, and the location of its mounting screw holes correspond with those listed, then this mount is suitable for your TV.