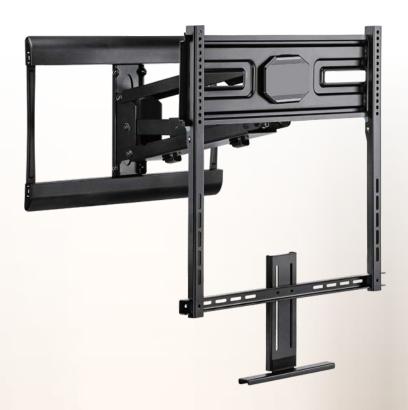

#### **FULL MOTION ADJUSTMENT.**

Living areas with a fireplace tend to become the centre of activity for most people – that's why utilising the space above the fireplace to mount a TV makes great sense! The Ezymount VFP-4850 is the perfect mount for the job, having the ability to handle TVs from 43 to 70" weighing up to 33kg. Designed using a premium mechanical spring with advanced counterbalance technology allow users to effortlessly raise, lower and position the TV for an incomparable view.

### PACKAGE INCLUDES

Two vertical mounting rails, fully assembled articulated TV wall mount, wall plate covers, mounting hardware and assembly instructions.