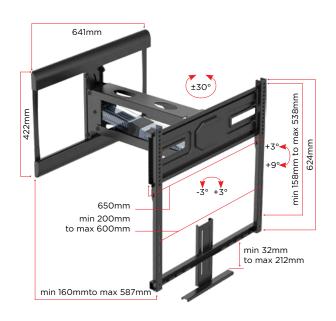

## **SPECIFICATIONS**

| COLOUR                      | Black                                                          |
|-----------------------------|----------------------------------------------------------------|
| WEIGHT CAPACITY             | 13 to 33kg                                                     |
| SCREEN SIZES                | 109cm (43") to 178cm (70")                                     |
| TILT RANGE                  | +3° to +9° (Tilt range can be affected by larger screen sizes) |
| HORIZONTAL<br>RANGE         | 60° (30° both left & right)#                                   |
| MOUNTING SCREW              | VESA: 200x200, 300x300,                                        |
| HOLE PATTERN                | 300x200, 400x200, 400x300,<br>400x400mm, 600x400 compliant.    |
| DISTANCE OF TV<br>FROM WALL | 160mm to 587mm                                                 |