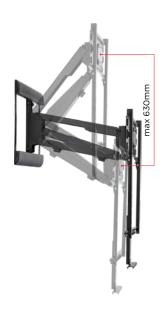

## **SPECIFICATIONS**

| COLOUR                      | Black                                                          |
|-----------------------------|----------------------------------------------------------------|
| WEIGHT CAPACITY             | 13 to 33kg                                                     |
| SCREEN SIZES                | 109cm (43") to 178cm (70")                                     |
| TILT RANGE                  | +3° to +9° (Tilt range can be affected by larger screen sizes) |
| HORIZONTAL<br>RANGE         | 60° (30° both left & right)#                                   |
| MOUNTING SCREW              | VESA: 200x200, 300x300,                                        |
| HOLE PATTERN                | 300x200, 400x200, 400x300,<br>400x400mm, 600x400 compliant.    |
| DISTANCE OF TV<br>FROM WALL | 160mm to 587mm                                                 |