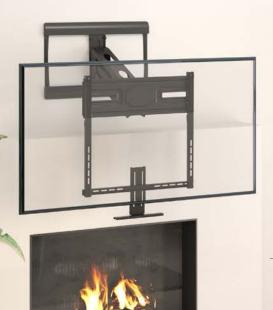

# **OVER FIREPLACE/MANTEL**SPRING ASSISTED TV MOUNT

Mount a TV over a Fireplace

Strong spring-assisted movement

Extra long vertical rails allows perfect TV positioning

Extends from wall up to 587mm

Designed to fit 600mm studs

#### **FULL MOTION ADJUSTMENT.**

Living areas with a fireplace tend to become the centre of activity for most people – that's why utilising the space above the fireplace to mount a TV makes great sense! The Ezymount VFP-4850 is the perfect mount for the job, having the ability to handle TVs from 43 to 70" weighing up to 33kg. Designed using a premium mechanical spring with advanced counterbalance technology allow users to effortlessly raise, lower and position the TV for an incomparable view.