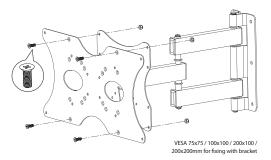

#### 420mm 400mm 340mm 300mm 200mm 180mm 100mm 75mm 50mm 6 6 Ó 6 `o ó ര് 220mr 200mr 120mr 100mr 75mr 50mr ° 0\_ ©<sub>o</sub> °0 0 0 0 0

VESA 120x180 / 200x100 / 200x200 / 300x200 / 400x200

### Package includes

Adaptor plate, mounting hardware and assembly instructions (Wall mount not included).