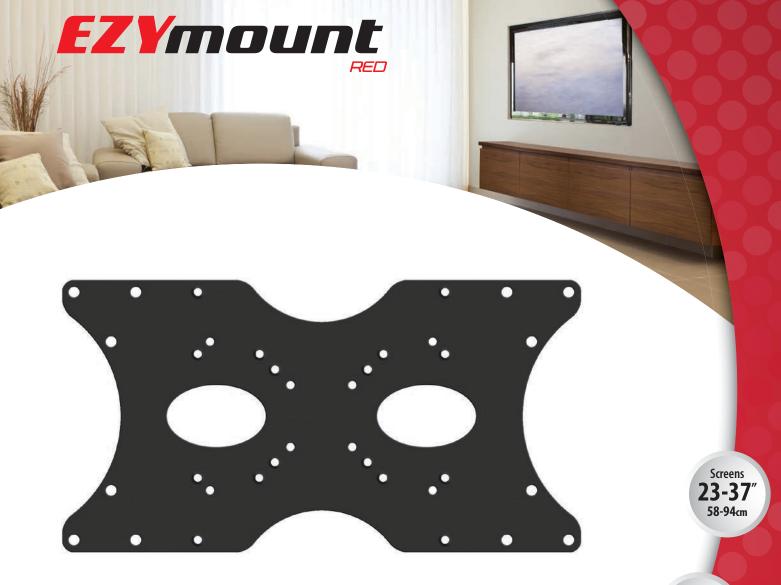

## ADAPTOR PLATE

Converts smaller TV mount VESA plates from 75x75mm up to 200x200mm to fit TVs with larger VESA patterns 200x200, 300x200 and 400x200mm<sup>\*</sup>

BLACK

Up to **400x200mm** 

VESA

Weight Capacity

#### Features

The VLA-4020 Adaptor Plate is primarily designed to convert 200 x 200mm VESA TV screen mounting plates to become 400 x 200mm in order to suit TV's equipped with this larger screw hole pattern.

#### 420mm 400mm 340mm 300mm 200mm 180mm 100mm 75mm 50mm 6 6 Ó 6 `o ó ര് 220mr 200mr 120mr 100mr 75mr 50mr ° 0\_ ©<sub>o</sub> °0 0 0 0 0

VESA 120x180 / 200x100 / 200x200 / 300x200 / 400x200