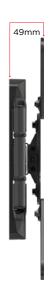

## SPECIFICATIONS

| COLOUR          | Black                          |
|-----------------|--------------------------------|
| WEIGHT CAPACITY | 35kg                           |
| SCREEN SIZES    | 23" to 55" / 58cm to 140cm     |
| TILT RANGE      | -5° to +15°                    |
|                 | (Tilt range can be affected    |
|                 | by larger screen sizes)        |
| MOUNTING SCREW  | VESA: 75x75, 100x100, 200x100, |
| HOLE PATTERN    | 200x200, 300x200, 300x300,     |
|                 | 400x200, 400x300 and           |
|                 | 400x400mm compliant            |
| DISTANCE OF TV  | 49mm to 615mm                  |
| FROM WALL       |                                |