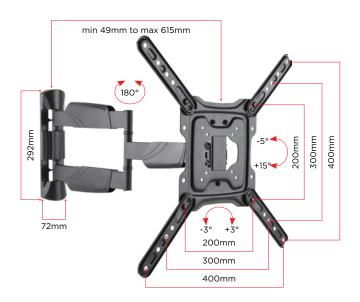

# FULL MOTION TV WALL MOUNT

Swivels up to 180°

Tilt range from -5° to +15°

Extends from wall up to 615mm

Unique ultra versatile VESA fitment

Suitable for OLED TV

Cable management

SUITS MOST TV SCREENS

#### **FULL MOTION ADJUSTMENT.**

Swivels up to 180° and Tilts -5° to +15°. Fully adjustable so you can angle your TV to suit your viewing position. Ideal for mounting your TV in a corner or high on a wall. Ensure the perfect installation with your TV always level with the helpful -3° to +3° level adjustment.

## SPECIFICATIONS

| COLOUR          | Black                          |
|-----------------|--------------------------------|
| WEIGHT CAPACITY | 35kg                           |
| SCREEN SIZES    | 23" to 55" / 58cm to 140cm     |
| TILT RANGE      | -5° to +15°                    |
|                 | (Tilt range can be affected    |
|                 | by larger screen sizes)        |
| MOUNTING SCREW  | VESA: 75x75, 100x100, 200x100, |
| HOLE PATTERN    | 200x200, 300x200, 300x300,     |
|                 | 400x200, 400x300 and           |
|                 | 400x400mm compliant            |
| DISTANCE OF TV  | 49mm to 615mm                  |
| FROM WALL       |                                |