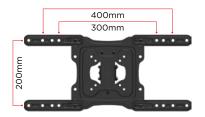

#### UNIQUE ULTRA-VERSATILE VESA MOUNTING.

The ultra-versatile VESA mounting options of this model allows fitment to a multitude of screens and screw hole patterns - including perfect fit to LG OLED TVs (up to 55").

## SPECIFICATIONS

| COLOUR          | Black                          |
|-----------------|--------------------------------|
| WEIGHT CAPACITY | 35kg                           |
| SCREEN SIZES    | 23" to 55" / 58cm to 140cm     |
| TILT RANGE      | -5° to +15°                    |
|                 | (Tilt range can be affected    |
|                 | by larger screen sizes)        |
| MOUNTING SCREW  | VESA: 75x75, 100x100, 200x100, |
| HOLE PATTERN    | 200x200, 300x200, 300x300,     |
|                 | 400x200, 400x300 and           |
|                 | 400x400mm compliant            |
| DISTANCE OF TV  | 49mm to 615mm                  |
| FROM WALL       |                                |