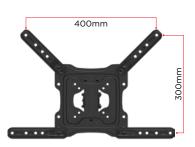

#### UNIQUE ULTRA-VERSATILE VESA MOUNTING.

The ultra-versatile VESA mounting options of this model allows fitment to a multitude of screens and screw hole patterns - including perfect fit to LG OLED TVs (up to 55").

## SPECIFICATIONS

| COLOUR          | Black                          |
|-----------------|--------------------------------|
| WEIGHT CAPACITY | 35kg                           |
| SCREEN SIZES    | 23" to 55" / 58cm to 140cm     |
| TILT RANGE      | -5° to +15°                    |
|                 | (Tilt range can be affected    |
|                 | by larger screen sizes)        |
| MOUNTING SCREW  | VESA: 75x75, 100x100, 200x100, |
| HOLE PATTERN    | 200x200, 300x200, 300x300,     |
|                 | 400x200, 400x300 and           |
|                 | 400x400mm compliant            |
| DISTANCE OF TV  | 49mm to 615mm                  |
| FROM WALL       |                                |