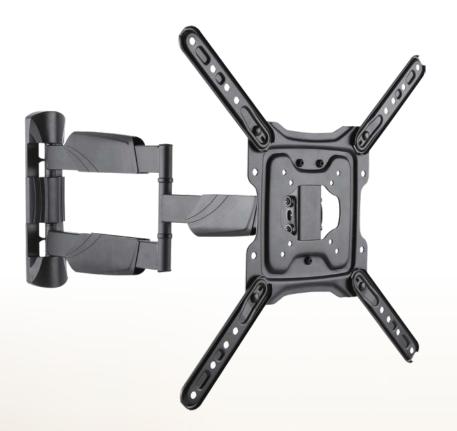

# FULL MOTION TV WALL MOUNT

Swivels up to 180°

Tilt range from -5° to +15°

Extends from wall up to 615mm

Unique ultra versatile VESA fitment

Suitable for OLED TV

Cable management

SUITS MOST TV SCREENS

## FULL MOTION TV WALL MOUNT

#### **FULL MOTION ADJUSTMENT.**

Swivels up to 180° and Tilts -5° to +15°. Fully adjustable so you can angle your TV to suit your viewing position. Ideal for mounting your TV in a corner or high on a wall. Ensure the perfect installation with your TV always level with the helpful -3° to +3° level adjustment.

#### UNIQUE ULTRA-VERSATILE VESA MOUNTING.

The ultra-versatile VESA mounting options of this model allows fitment to a multitude of screens and screw hole patterns - including perfect fit to LG OLED TVs (up to 55").

### PACKAGE INCLUDES

Fully assembled articulated TV wall mount, removable VESA plate,  $4 \times VESA$  extension arms, wall plate covers, mounting hardware and assembly instructions.