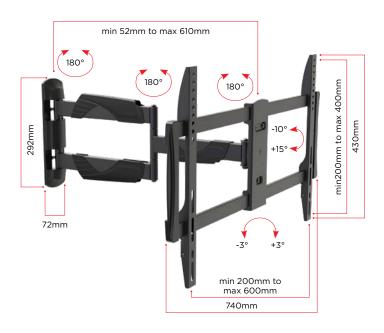

# **FULL MOTION** TV WALL MOUNT

Swivels up to 180°

Tilt range -10° to +15°

Extends from wall up to 610mm

Cable management

Simple Installation

Level Adjust ±3°

SUITS MOST TV SCREENS

#### **FULL MOTION ADJUSTMENT.**

Swivels up to 180° and Tilts -10° to +15°. Fully adjustable so you can angle your TV to suit your viewing position. Ideal for mounting your TV in a corner or high on a wall. Ensure the perfect installation with your TV always level with the helpful -3° to +3° level adjustment.

# **SPECIFICATIONS**

| COLOUR                         | Black                                                                  |
|--------------------------------|------------------------------------------------------------------------|
| WEIGHT CAPACITY                | 35kg                                                                   |
| SCREEN SIZES                   | 37" to 70" / 94cm to 178cm                                             |
| TILT RANGE                     | -10° to +15° (Tilt range can be affected<br>by larger screen sizes)    |
| MOUNTING SCREW<br>HOLE PATTERN | VESA: 200x200, 300x200, 300x300, 400x200, 400x400, 600x400mm compliant |
| DISTANCE OF TV<br>FROM WALL    | 52mm to 610mm                                                          |