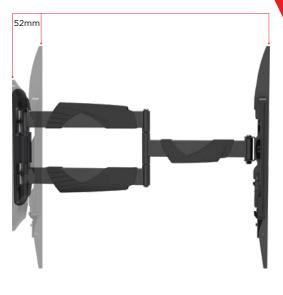

# **SPECIFICATIONS**

| COLOUR                         | Black                                                                  |
|--------------------------------|------------------------------------------------------------------------|
| WEIGHT CAPACITY                | 35kg                                                                   |
| SCREEN SIZES                   | 37" to 70" / 94cm to 178cm                                             |
| TILT RANGE                     | -10° to +15° (Tilt range can be affected<br>by larger screen sizes)    |
| MOUNTING SCREW<br>HOLE PATTERN | VESA: 200x200, 300x200, 300x300, 400x200, 400x400, 600x400mm compliant |
| DISTANCE OF TV<br>FROM WALL    | 52mm to 610mm                                                          |