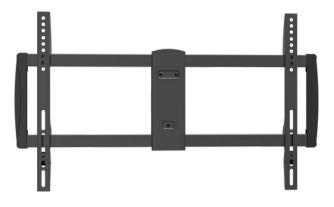

# **FULL MOTION** TV WALL MOUNT

Swivels up to 180°

Tilt range -10° to +15°

Extends from wall up to 610mm

Cable management

Simple Installation

Level Adjust ±3°

SUITS MOST TV SCREENS

# FULL MOTION TV WALL MOUNT

#### **FULL MOTION ADJUSTMENT.**

Swivels up to 180° and Tilts -10° to +15°. Fully adjustable so you can angle your TV to suit your viewing position. Ideal for mounting your TV in a corner or high on a wall. Ensure the perfect installation with your TV always level with the helpful -3° to +3° level adjustment.