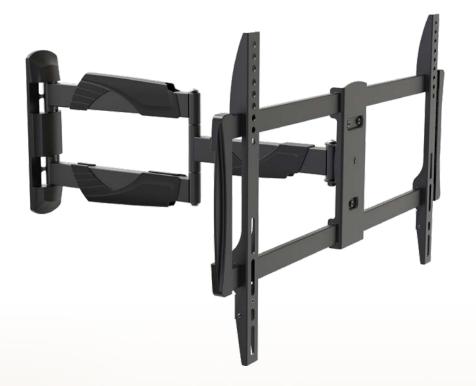

# **FULL MOTION** TV WALL MOUNT

Swivels up to 180°

Tilt range -10° to +15°

Extends from wall up to 610mm

Cable management

Simple Installation

Level Adjust ±3°

SUITS MOST TV SCREENS

#### **FULL MOTION ADJUSTMENT.**

Swivels up to 180° and Tilts -10° to +15°. Fully adjustable so you can angle your TV to suit your viewing position. Ideal for mounting your TV in a corner or high on a wall. Ensure the perfect installation with your TV always level with the helpful -3° to +3° level adjustment.