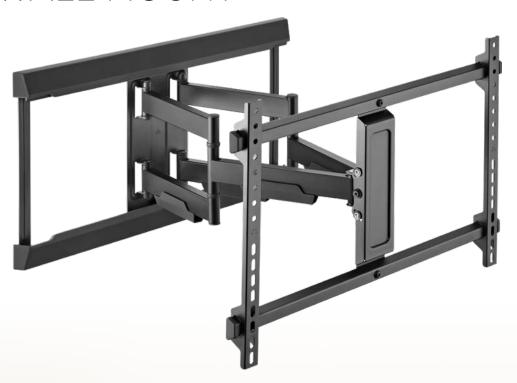

# **FULL MOTION** TV WALL MOUNT

Swivels up to 120°

Tilt range  $-5^{\circ}$  to  $+10^{\circ}$ 

Extends from wall up to 536mm

Wall plate suits 600mm studs

Cable management

Level adjust ±3°

37 to 80

#### FLEXIBILITY OF FULL MOTION.

The VLM-5500 swivels up to 120° and tilts -5° to +10°. Being fully adjustable, you can angle your TV to suit your viewing position as well as providing clear access to the rear of your TV for cables and power connections.

#### **EASY INSTALLATION.**

The wide wall plate spans 600mm studs for a secure mount. The TV can also be perfectly positioned as you can shift the mounting point laterally along the wall plate. Other great installation features include the -3° to +3° level adjustment, cable management and having all the screws and hardware included.