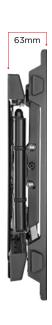

# SPECIFICATIONS

| COLOUR                         | Black                                                                                   |
|--------------------------------|-----------------------------------------------------------------------------------------|
| WEIGHT CAPACITY                | 60kg                                                                                    |
| SCREEN SIZES                   | 37" to 80" / 94cm to 203cm                                                              |
| TILT RANGE                     | -5° to +10° (Tilt range can be affected<br>by larger screen sizes)                      |
| MOUNTING SCREW<br>HOLE PATTERN | VESA: 200x100, 200x200, 300x200, 400x200, 300x300, 400x300, 400x400,600x400mm compliant |
| DISTANCE OF TV<br>FROM WALL    | 63 to 536mm                                                                             |