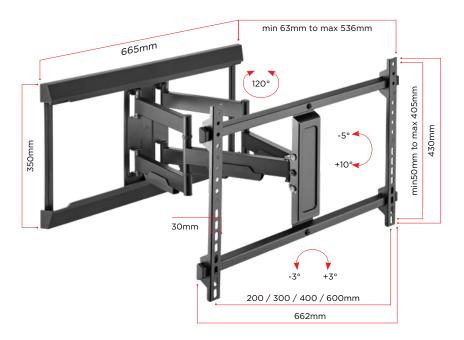

# **FULL MOTION** TV WALL MOUNT

Swivels up to 120°

Tilt range  $-5^{\circ}$  to  $+10^{\circ}$ 

Extends from wall up to 536mm

Wall plate suits 600mm studs

Cable management

Level adjust ±3°

37 to 80

#### FLEXIBILITY OF FULL MOTION.

The VLM-5500 swivels up to 120° and tilts -5° to +10°. Being fully adjustable, you can angle your TV to suit your viewing position as well as providing clear access to the rear of your TV for cables and power connections.

#### **EASY INSTALLATION.**

The wide wall plate spans 600mm studs for a secure mount. The TV can also be perfectly positioned as you can shift the mounting point laterally along the wall plate. Other great installation features include the -3° to +3° level adjustment, cable management and having all the screws and hardware included.

# SPECIFICATIONS

| COLOUR                         | Black                                                                                   |
|--------------------------------|-----------------------------------------------------------------------------------------|
| WEIGHT CAPACITY                | 60kg                                                                                    |
| SCREEN SIZES                   | 37" to 80" / 94cm to 203cm                                                              |
| TILT RANGE                     | -5° to +10° (Tilt range can be affected<br>by larger screen sizes)                      |
| MOUNTING SCREW<br>HOLE PATTERN | VESA: 200x100, 200x200, 300x200, 400x200, 300x300, 400x300, 400x400,600x400mm compliant |
| DISTANCE OF TV<br>FROM WALL    | 63 to 536mm                                                                             |