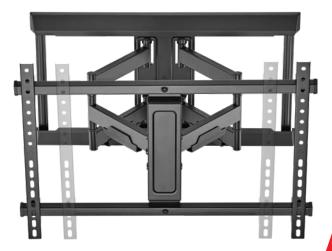

# FULL MOTION TV WALL MOUNT

#### FLEXIBILITY OF FULL MOTION.

The VLM-5500 swivels up to 120° and tilts -5° to +10°. Being fully adjustable, you can angle your TV to suit your viewing position as well as providing clear access to the rear of your TV for cables and power connections.

#### **EASY INSTALLATION.**

The wide wall plate spans 600mm studs for a secure mount. The TV can also be perfectly positioned as you can shift the mounting point laterally along the wall plate. Other great installation features include the -3° to +3° level adjustment, cable management and having all the screws and hardware included.