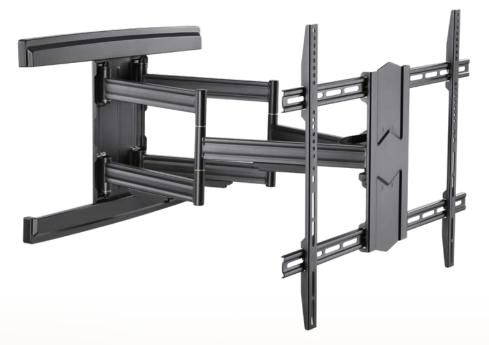

## HEAVY DUTY FULL MOTION TV WALL MOUNT

Designed to fit 600mm studs

Lateral adjustment along wall-plate for perfect positioning of your TV

Swivels up to 180° and Tilts from -2° to +15°

Extends from wall up to 800mm

# HEAVY DUTY FULL MOTION TV WALL MOUNT

#### FULL MOTION ADJUSTMENT.

Swivels up to 180° and Tilts -2° to +15°. Fully adjustable so you can angle your TV to suit your viewing position. Wall plate will span 600mm studs for secure installation. Ensure the perfect installation with your TV always level with the helpful -3° to +3° level adjustment.

#### UNIQUE ULTRA-VERSATILE VESA MOUNTING.

Unique lateral-adjustment feature allows the main bracket to be located anywhere along the wall-plate to ensure your TV is positioned perfectly within your room.