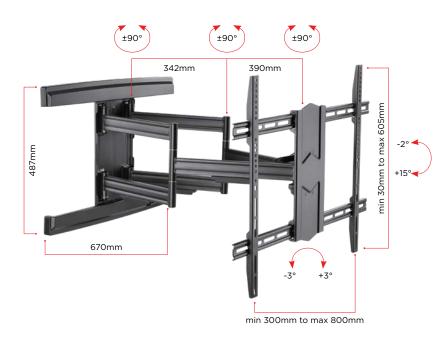

## HEAVY DUTY FULL MOTION TV WALL MOUNT

Designed to fit 600mm studs

Lateral adjustment along wall-plate for perfect positioning of your TV

Swivels up to 180° and Tilts from -2° to +15°

Extends from wall up to 800mm

#### FULL MOTION ADJUSTMENT.

Swivels up to 180° and Tilts -2° to +15°. Fully adjustable so you can angle your TV to suit your viewing position. Wall plate will span 600mm studs for secure installation. Ensure the perfect installation with your TV always level with the helpful -3° to +3° level adjustment.

### SPECIFICATIONS

70mm

| COLOUR          | Black                        |
|-----------------|------------------------------|
| WEIGHT CAPACITY | 70kg                         |
| SCREEN SIZES    | 43" to 100" / 109cm to 254cm |
| TILT RANGE      | -2° to +15°                  |
|                 | (Tilt range can be affected  |
|                 | by larger screen sizes)      |
| MOUNTING SCREW  | VESA: 300x200, 300x300,      |
| HOLE PATTERN    | 400x200, 400x300, 400x400,   |
|                 | 600x400, 800x600,            |
|                 | 800x400mm compliant          |
| DISTANCE OF TV  | 70mm to 800mm                |
| FROM WALL       |                              |