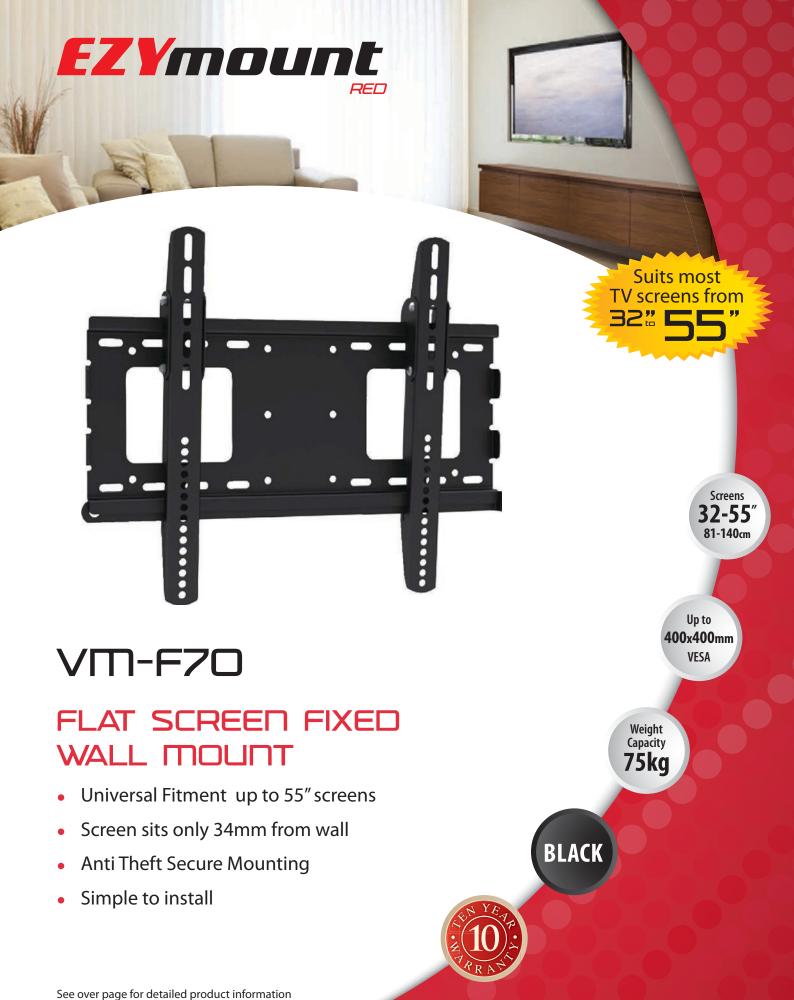

# VM-F70

### Flat Screen Fixed Wall Mount

**Universal.** Easily attaches to most 32" to 55" (81 to 140cm) Plasma and LED/LCD screens weighing up to 75kgs using the supplied hardware kit and without the need for special tools. The slim design allows the screen to sit just 34mm from the wall.

**Strong and Attractive.** Heavy gauge steel construction is powder coated in an attractive black finish. The stylish and unobtrusive design fits easily into any environment.

**Quality.** The VM-F70 Wall Mount is made from quality materials and is covered by a ten year warranty.

### **Specifications**

Colour Black
Capacity 75kg

Screen sizes 32" to 55" (81cm to 140cm)

Tilt Range 0° or -8° Fixed (Tilt range can

be affected by larger screen sizes)

**Dimensions** 510(H) x 430(W) x 34(D)mm