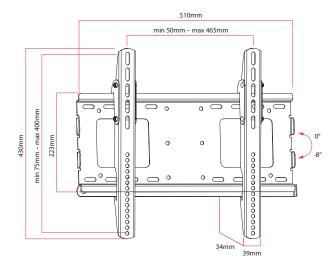

**Universal.** Easily attaches to most 32" to 55" (81 to 140cm) Plasma and LED/LCD screens weighing up to 75kgs using the supplied hardware kit and without the need for special tools. The slim design allows the screen to sit just 34mm from the wall.

### **Specifications**

Colour Black
Capacity 75kg

Screen sizes 32" to 55" (81cm to 140cm)

Tilt Range 0° or -8° Fixed (Tilt range can

be affected by larger screen sizes)

**Dimensions** 510(H) x 430(W) x 34(D)mm