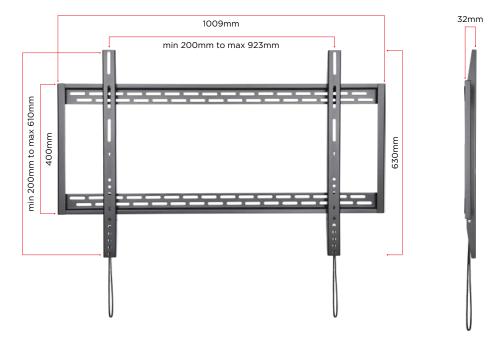

## **HEAVY-DUTY** FLAT TV WALL MOUNT

Extra-large wall plate to suit larger TVs with a heavier weight

TV sits 32mm from wall - ample space for cables

Longer vertical rails allow height adjustment of TV\*

**VP-F100** 

#### UNIVERSAL.

Easily attaches to most 60" to 100" TV screens weighing up to 110kgs using the supplied hardware kit and without the need for special tools. The slim design allows the screen to sit just 32mm from the wall while providing plenty of room to accommodate HDMI, audio, power and other cables that attach to the TV.

### SPECIFICATIONS

| COLOUR          | Black                          |
|-----------------|--------------------------------|
| WEIGHT CAPACITY | 110kg                          |
| SCREEN SIZES    | 60" to 100" / 152cm to 254cm   |
| MOUNTING SCREW  | <b>VESA:</b> 200x200, 300x300, |
| HOLE PATTERN    | 400x200, 400x400, 600x400,     |
|                 | 800x400, 800x600, 900x600      |
|                 | compliant.                     |
| DISTANCE OF     | 630(H) x 1009(W) x 32(D)mm     |
| TV FROM WALL    |                                |