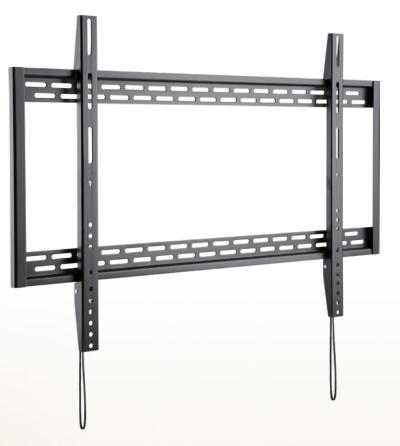

## **HEAVY-DUTY** FLAT TV WALL MOUNT

Extra-large wall plate to suit larger TVs with a heavier weight

TV sits 32mm from wall - ample space for cables

Longer vertical rails allow height adjustment of TV\*

**VP-F100** 

Click-in Spring Lock secures your TV to the wall

Super strong & dependable construction

COLOUR

**BLACK** 

### PACKAGE INCLUDES

Universal mounting rails x 2, wall mounting plate, mounting hardware and assembly instructions.