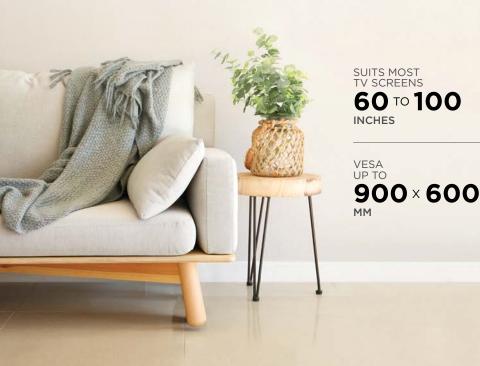

#### UNIVERSAL.

Easily attaches to most 60" to 100" TV screens weighing up to 110kgs using the supplied hardware kit and without the need for special tools. The slim design allows the screen to sit just 32mm from the wall while providing plenty of room to accommodate HDMI, audio, power and other cables that attach to the TV.

### SPECIFICATIONS

| COLOUR          | Black                          |
|-----------------|--------------------------------|
| WEIGHT CAPACITY | 110kg                          |
| SCREEN SIZES    | 60" to 100" / 152cm to 254cm   |
| MOUNTING SCREW  | <b>VESA:</b> 200x200, 300x300, |
| HOLE PATTERN    | 400x200, 400x400, 600x400,     |
|                 | 800x400, 800x600, 900x600      |
|                 | compliant.                     |
| DISTANCE OF     | 630(H) x 1009(W) x 32(D)mm     |
| TV FROM WALL    |                                |