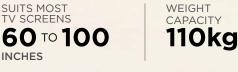

#### UNIVERSAL.

Easily attaches to most 60" to 100" TV screens weighing up to 110kgs using the supplied hardware kit and without the need for special tools. The slim design allows the screen to sit just 32mm from the wall while providing plenty of room to accommodate HDMI, audio, power and other cables that attach to the TV.

### SPECIFICATIONS

| COLOUR          | Black                          |
|-----------------|--------------------------------|
| WEIGHT CAPACITY | 110kg                          |
| SCREEN SIZES    | 60" to 100" / 152cm to 254cm   |
| MOUNTING SCREW  | <b>VESA:</b> 200x200, 300x300, |
| HOLE PATTERN    | 400x200, 400x400, 600x400,     |
|                 | 800x400, 800x600, 900x600      |
|                 | compliant.                     |
| DISTANCE OF     | 630(H) x 1009(W) x 32(D)mm     |
| TV FROM WALL    |                                |