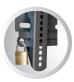

#### **Features**

**Anti Theft Secure Mounting.** A unique securing method is employed to ensure the screen cannot be removed by unauthorised persons. Once the screen is positioned on the wall plate a discrete locking rod slides neatly between the mounting brackets and the wall plate. Once in place a padlock (not included) can be fitted to the end of the locking rod making removal of the screen virtually impossible.

### Package includes

Universal mounting brackets x 2, tilt brackets x 4, locking rod, wall mounting plate, mounting hardware and assembly instructions.

NOTE: Shown here with tilt-brackets fitted

Anti-Theft