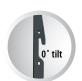

Choose from 0° or 8° tilt.

## **Specifications**

**Colour** Black **Weight capacity** 75kg

**Screen sizes** 37" to 90" (94cm to 228cm)

**Tilt Range** 0° or +8° fixed

(Tilt range can be affected by larger screen sizes)

Mounting screwUp to 770 x 480mmhole patternVESA: 600 x 400mm