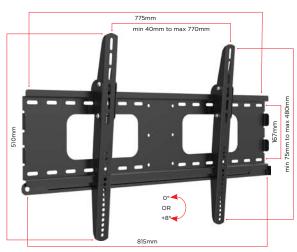

## **Specifications**

**Colour** Black **Weight capacity** 75kg

**Screen sizes** 37" to 90" (94cm to 228cm)

**Tilt Range** 0° or +8° fixed

(Tilt range can be affected by larger screen sizes)

Mounting screwUp to 770 x 480mmhole patternVESA: 600 x 400mm

Distance of TV from wall 34mm

**Note:** If your TV, regardless of its screen size, weighs less than the weight capacity stated here, and the location of its mounting screw holes correspond with those listed, then this mount is suitable for your TV. Can include screens up to 100 inches.

Vertical rails must be fitted centrally to the TV to allow for adjustment up and down. Height adjustment of the TV is limited to the length of the rails and how they are positioned on the mounting holes of the TV.