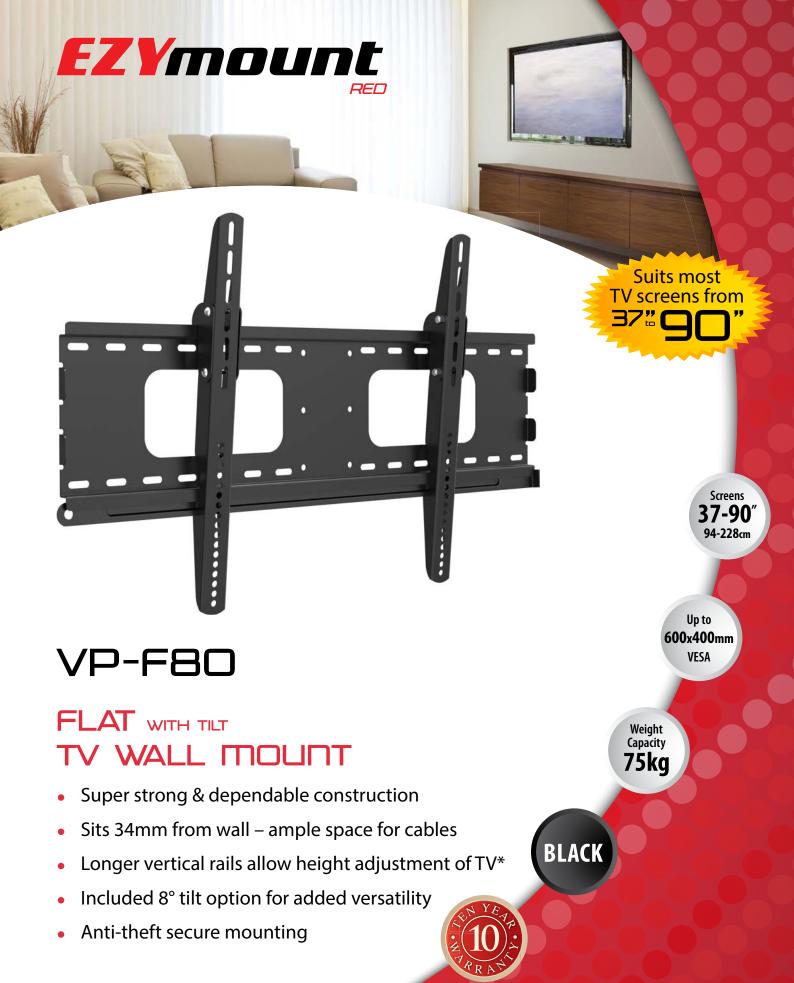

# VP-F80

### Flat TV Wall Mount

**Universal.** Easily attaches to most 37" to 90"TV screens weighing up to 75kgs using the supplied hardware kit and without the need for special tools. The slim design allows the screen to sit just 34mm from the wall while providing plenty of room to accommodate HDMI, audio, power and other cables that attach to the TV.

**Strong and Attractive.** Heavy gauge steel construction is powder coated in an attractive black finish. The stylish and unobtrusive design fits easily into any environment.

**Quality.** The Ezymount VP-F80 Wall Mount is made from quality materials and is covered by a ten year warranty.

Screens 37-90" 94-228cm

Up to **600x400mm** VESA

Weight Capacity 75kg

**BLACK** 