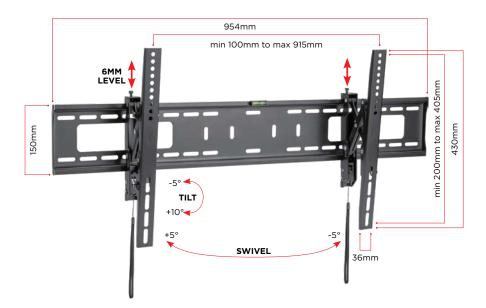

#### EASY TILTING.

The screen can be adjusted -5° to +10° to achieve the optimum viewing angle\*. Simply loosen the two twist handles, tilt the screen as desired and re-tighten the handles. Other tilt mounts require you to choose from a small number of set positions. But the Ezymount VP-T155 Wall Mount's unique tilting system allows infinite adjustment within the entire tilting range. (\* Tilt range can be affected by larger screen sizes)

#### UNIVERSAL.

Easily attaches to most 43" to 90" TV screens weighing up to 75kgs using the supplied hardware kit and without the need for special tools.

## **SPECIFICATIONS**

| COLOUR                         | Black                                                                                                                                 |
|--------------------------------|---------------------------------------------------------------------------------------------------------------------------------------|
| WEIGHT CAPACITY                | 75kg                                                                                                                                  |
| SCREEN SIZES                   | 43" to 90" (109cm to 228cm)                                                                                                           |
| TILT RANGE                     | -5° to +10°<br>(Tilt range can be affected<br>by larger screen sizes)                                                                 |
|                                |                                                                                                                                       |
| MOUNTING SCREW<br>HOLE PATTERN | VESA: 200x200, 200x300, 300x200, 200x400, 400x200, 300x300, 300x400, 400x300, 600x200, 400x400, 600x300, 600x400, 800x400mm compliant |

\* Vertical rails must be fitted centrally to the TV to allow for adjustment up and down. Height adjustment of the TV is limited to the length of the rails and how they are positioned on the mounting holes of the TV.