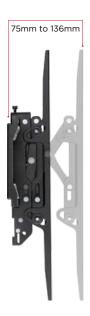

#### EASY TILTING.

The screen can be adjusted -5° to +10° to achieve the optimum viewing angle\*. Simply loosen the two twist handles, tilt the screen as desired and re-tighten the handles. Other tilt mounts require you to choose from a small number of set positions. But the Ezymount VP-T155 Wall Mount's unique tilting system allows infinite adjustment within the entire tilting range. (\* Tilt range can be affected by larger screen sizes)

\* Vertical rails must be fitted centrally to the TV to allow for adjustment up and down. Height adjustment of the TV is limited to the length of the rails and how they are positioned on the mounting holes of the TV.