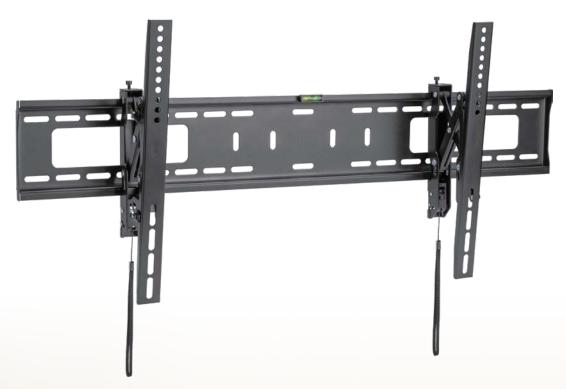

# TILTING TV WALL MOUNT

Super strong & dependable construction

Tilt range -5° to +10° for added versatility

Longer vertical rails allow height adjustment of TV\*

Anti-theft secure mounting

Simple to install

SUITS MOST TV SCREENS 43 TO 90 INCHES weight capacity **75kg** 

VESA UP TO **800** × **400** MM

BLACK

# TILTING TV WALL MOUNT