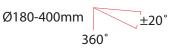

#### **Features**

- Integrated ball joint allows 360° rotation, ±20° tilt and ±20° swivel for perfect positioning
- Cable management channel conceals cabling for neat and tidy installation
- Weight Capacity up to 30kg suits a wide range of projectors
- Height adjustable from 520mm to 600mm
- Adapter mounting range from 180mm to 400mm
- Ceiling adapter angle adjustment suits flat or inclined ceilings

# **Specifications**

Colour White Capacity 30kg

Mounting Range 180mm to 400mm

Rotation $360^{\circ}$ Tilt $\pm 20^{\circ}$ Swivel $\pm 20^{\circ}$ 

Mounting Range 180-400 mm

Height Adjustment **520-600** mm