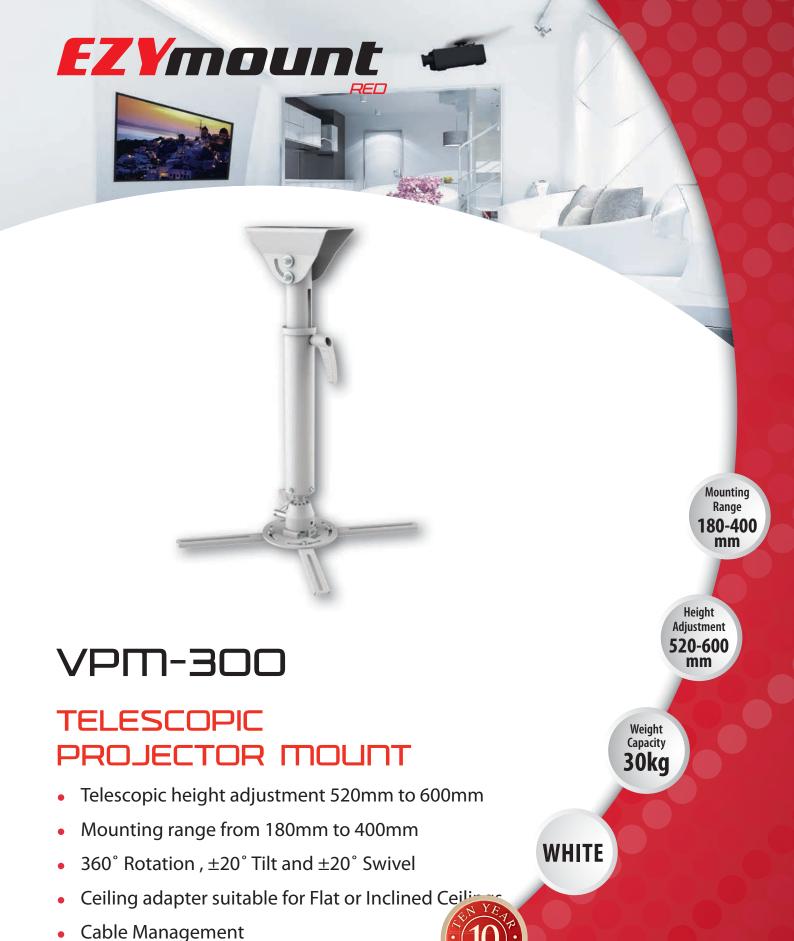

# **VPM-300**

# Telescopic Projector Mount

#### **Features**

- Integrated ball joint allows 360° rotation, ±20° tilt and ±20° swivel for perfect positioning
- Cable management channel conceals cabling for neat and tidy installation
- Weight Capacity up to 30kg suits a wide range of projectors
- Height adjustable from 520mm to 600mm
- Adapter mounting range from 180mm to 400mm
- Ceiling adapter angle adjustment suits flat or inclined ceilings

# **Specifications**

Colour White Capacity 30kg

Mounting Range 180mm to 400mm

Rotation $360^{\circ}$ Tilt $\pm 20^{\circ}$ Swivel $\pm 20^{\circ}$ 

Mounting Range 180-400 mm

Height Adjustment **520-600** mm