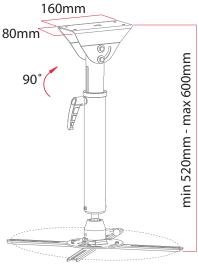

#### **Features**

- Integrated ball joint allows 360° rotation, ±20° tilt and ±20° swivel for perfect positioning
- Cable management channel conceals cabling for neat and tidy installation
- Weight Capacity up to 30kg suits a wide range of projectors
- Height adjustable from 520mm to 600mm
- Adapter mounting range from 180mm to 400mm
- Ceiling adapter angle adjustment suits flat or inclined ceilings

# **Specifications**

Colour White Capacity 30kg

Mounting Range 180mm to 400mm

Rotation $360^{\circ}$ Tilt $\pm 20^{\circ}$ Swivel $\pm 20^{\circ}$ 

Mounting Range 180-400 mm

Height Adjustment **520-600** mm