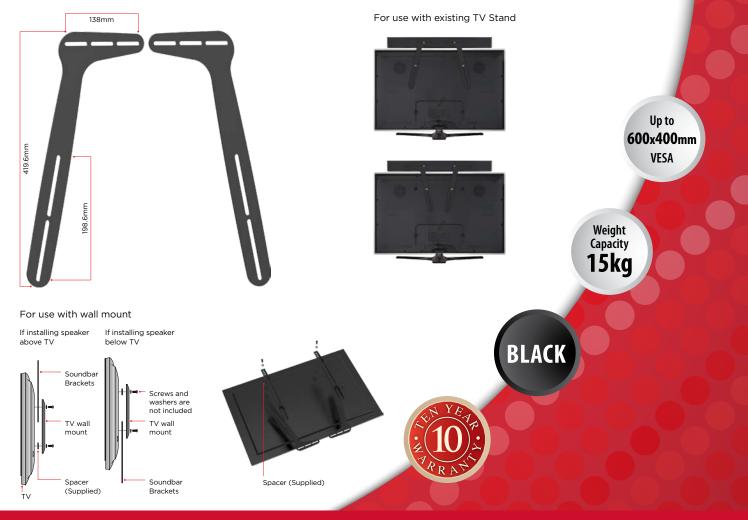

The soundbar mounts are attached using the mounting holes on the back of the TV, giving you the option to mount the soundbar either above or below the TV. The mount can also be attached when a TV is freestanding on an entertainment unit or affixed to a wall using a tilt, turn or flat TV wall mount.

### Package includes

Soundbar mount x 2, mounting hardware and installation instructions.

#### **Specifications**

ColourBlackWeight Capacity15kgMounting ScrewVESAHole Pattern400x2Dimensions420 (H

y 15kg
v VESA: 200x100, 200x200, 300x300, 400x200, 400x400 and 600x400mm 420 (H) x 138 (W)mm