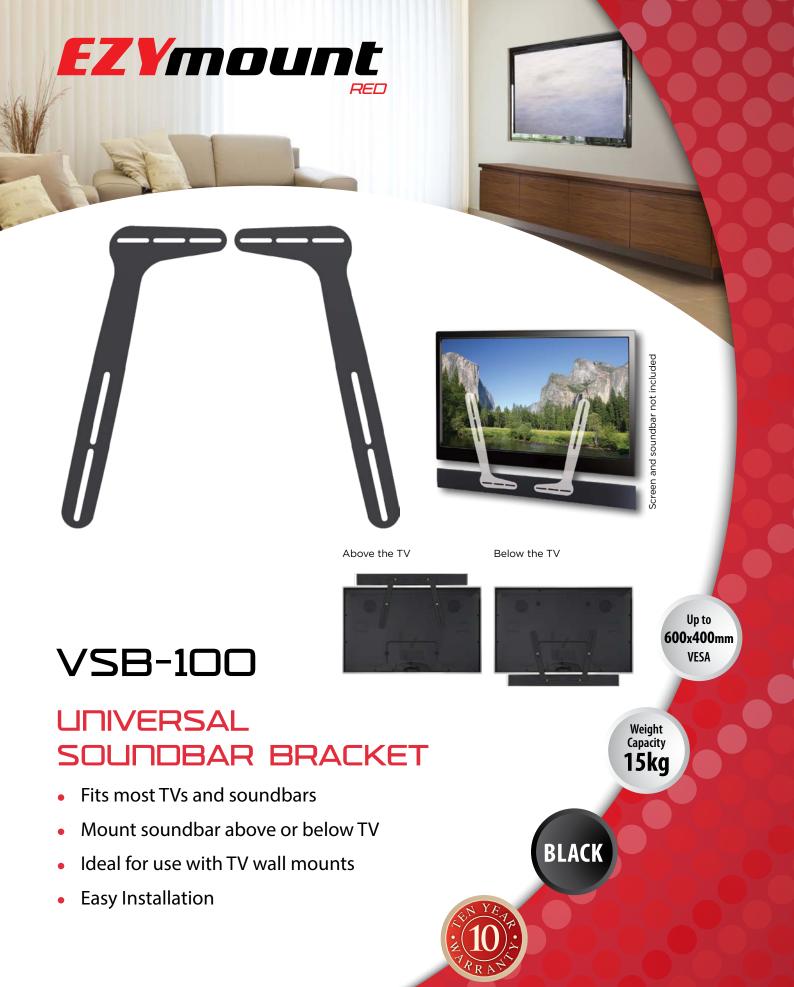

# VSB-100

## Universal Soundbar Bracket

#### Features

The Ezymount VSB-100 universal soundbar mount gives you the ability to attach a soundbar directly onto a flat panel TV (above or below) instead of mounting it to the wall.

The advantage of mounting a soundbar directly onto a flat panel TV is, no matter what angle the TV is viewed, the soundbar will be set at the same angle, helping you achieve the very best visual and sound experience.

The soundbar mounts are attached using the mounting holes on the back of the TV, giving you the option to mount the soundbar either above or below the TV. The mount can also be attached when a TV is freestanding on an entertainment unit or affixed to a wall using a tilt, turn or flat TV wall mount.

#### **Specifications**

ColourBlackWeight Capacity15kgMounting ScrewVESAHole Pattern400x2Dimensions420 (H

y 15kg
v VESA: 200x100, 200x200, 300x300, 400x200, 400x400 and 600x400mm 420 (H) x 138 (W)mm