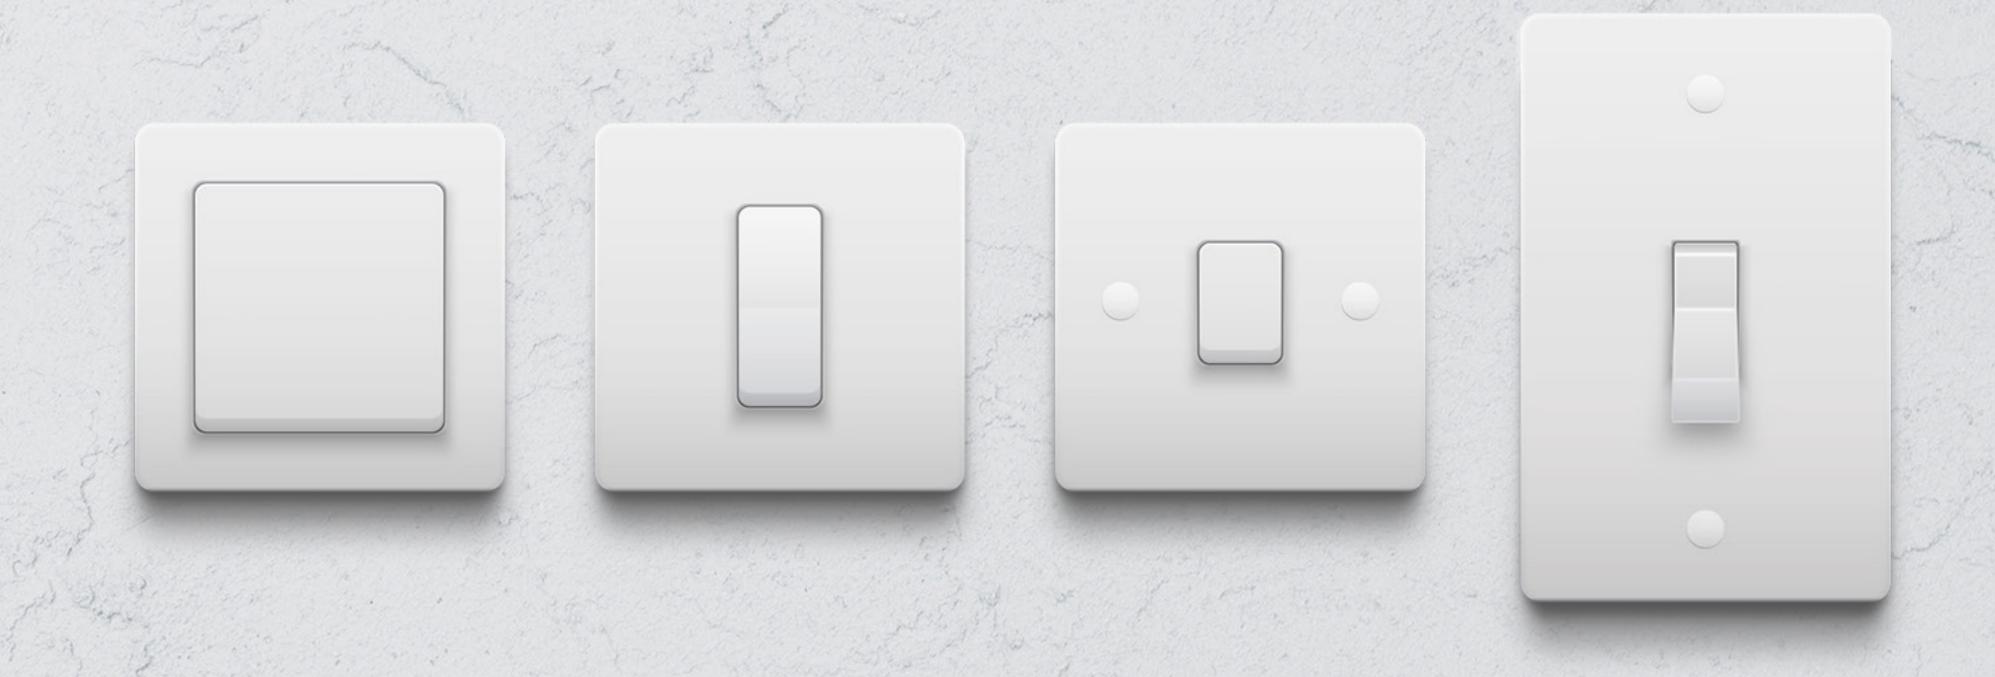

# Works with different types of switches

Thanks to the possibility of mounting the module directly in the box, the device is universal for different types of switches — monostable, bistable and roller blind. Installed in the light switch allows to control a single lighting circuit.