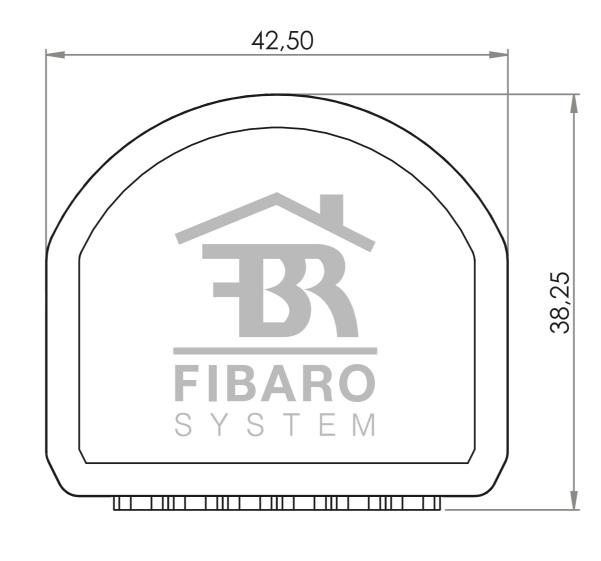

#### Fits everywhere

FIBARO modules are really tiny! The pocekt-size of smart devices makes them fit most standard flush-mount installation boxes and switches sockets. Wireless Z-Wave communication and solutions developed by engineers provide an average range of 14.5 m.