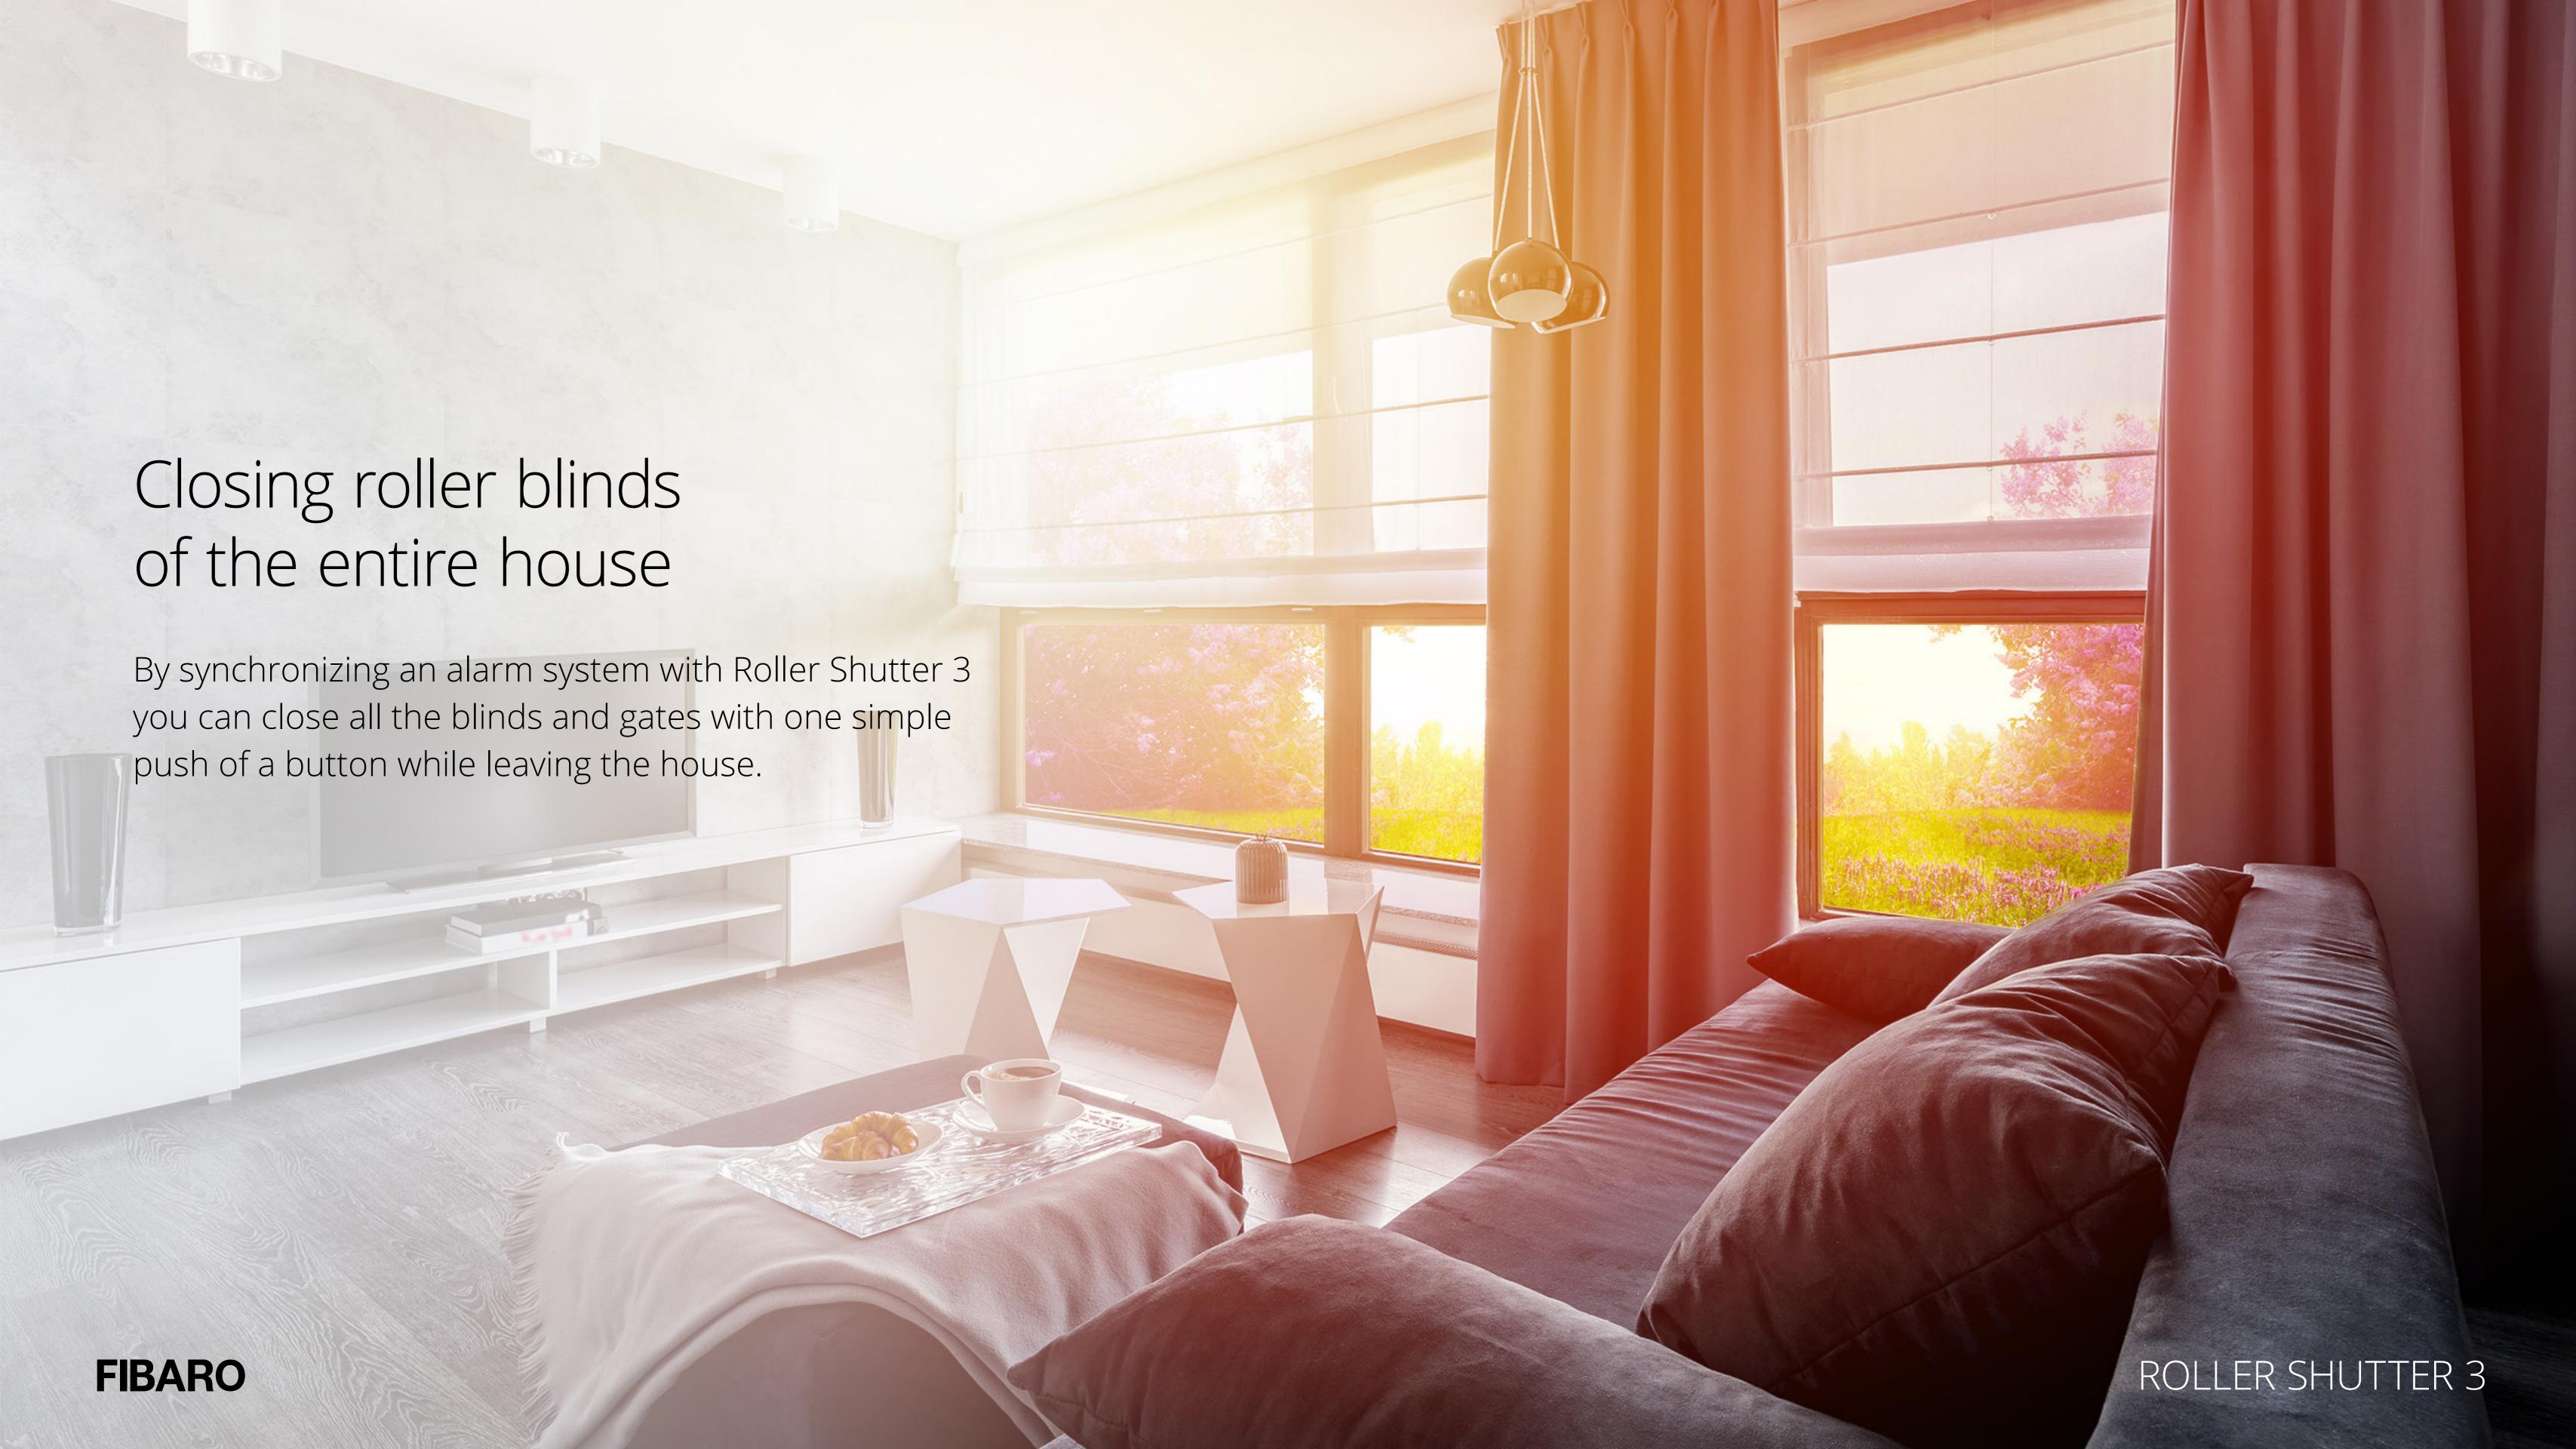

#### Smart control of blinds and gates

Roller Shutter 3 is the new version of FIBARO shutter and gate control module based on the Z-Wave 5 protocol. Equipped with the latest version of the protocol, the module allows for even more convenient and efficient roller blinds management in your smart home. The power measurement feature provides precise information about energy consumption.

Power consumption of particular devices connected to FIBARO Roller Shutter 3 is constantly monitored and reported by the smart home system. Monitor the current consumption, plan the work of connected devices and save energy!