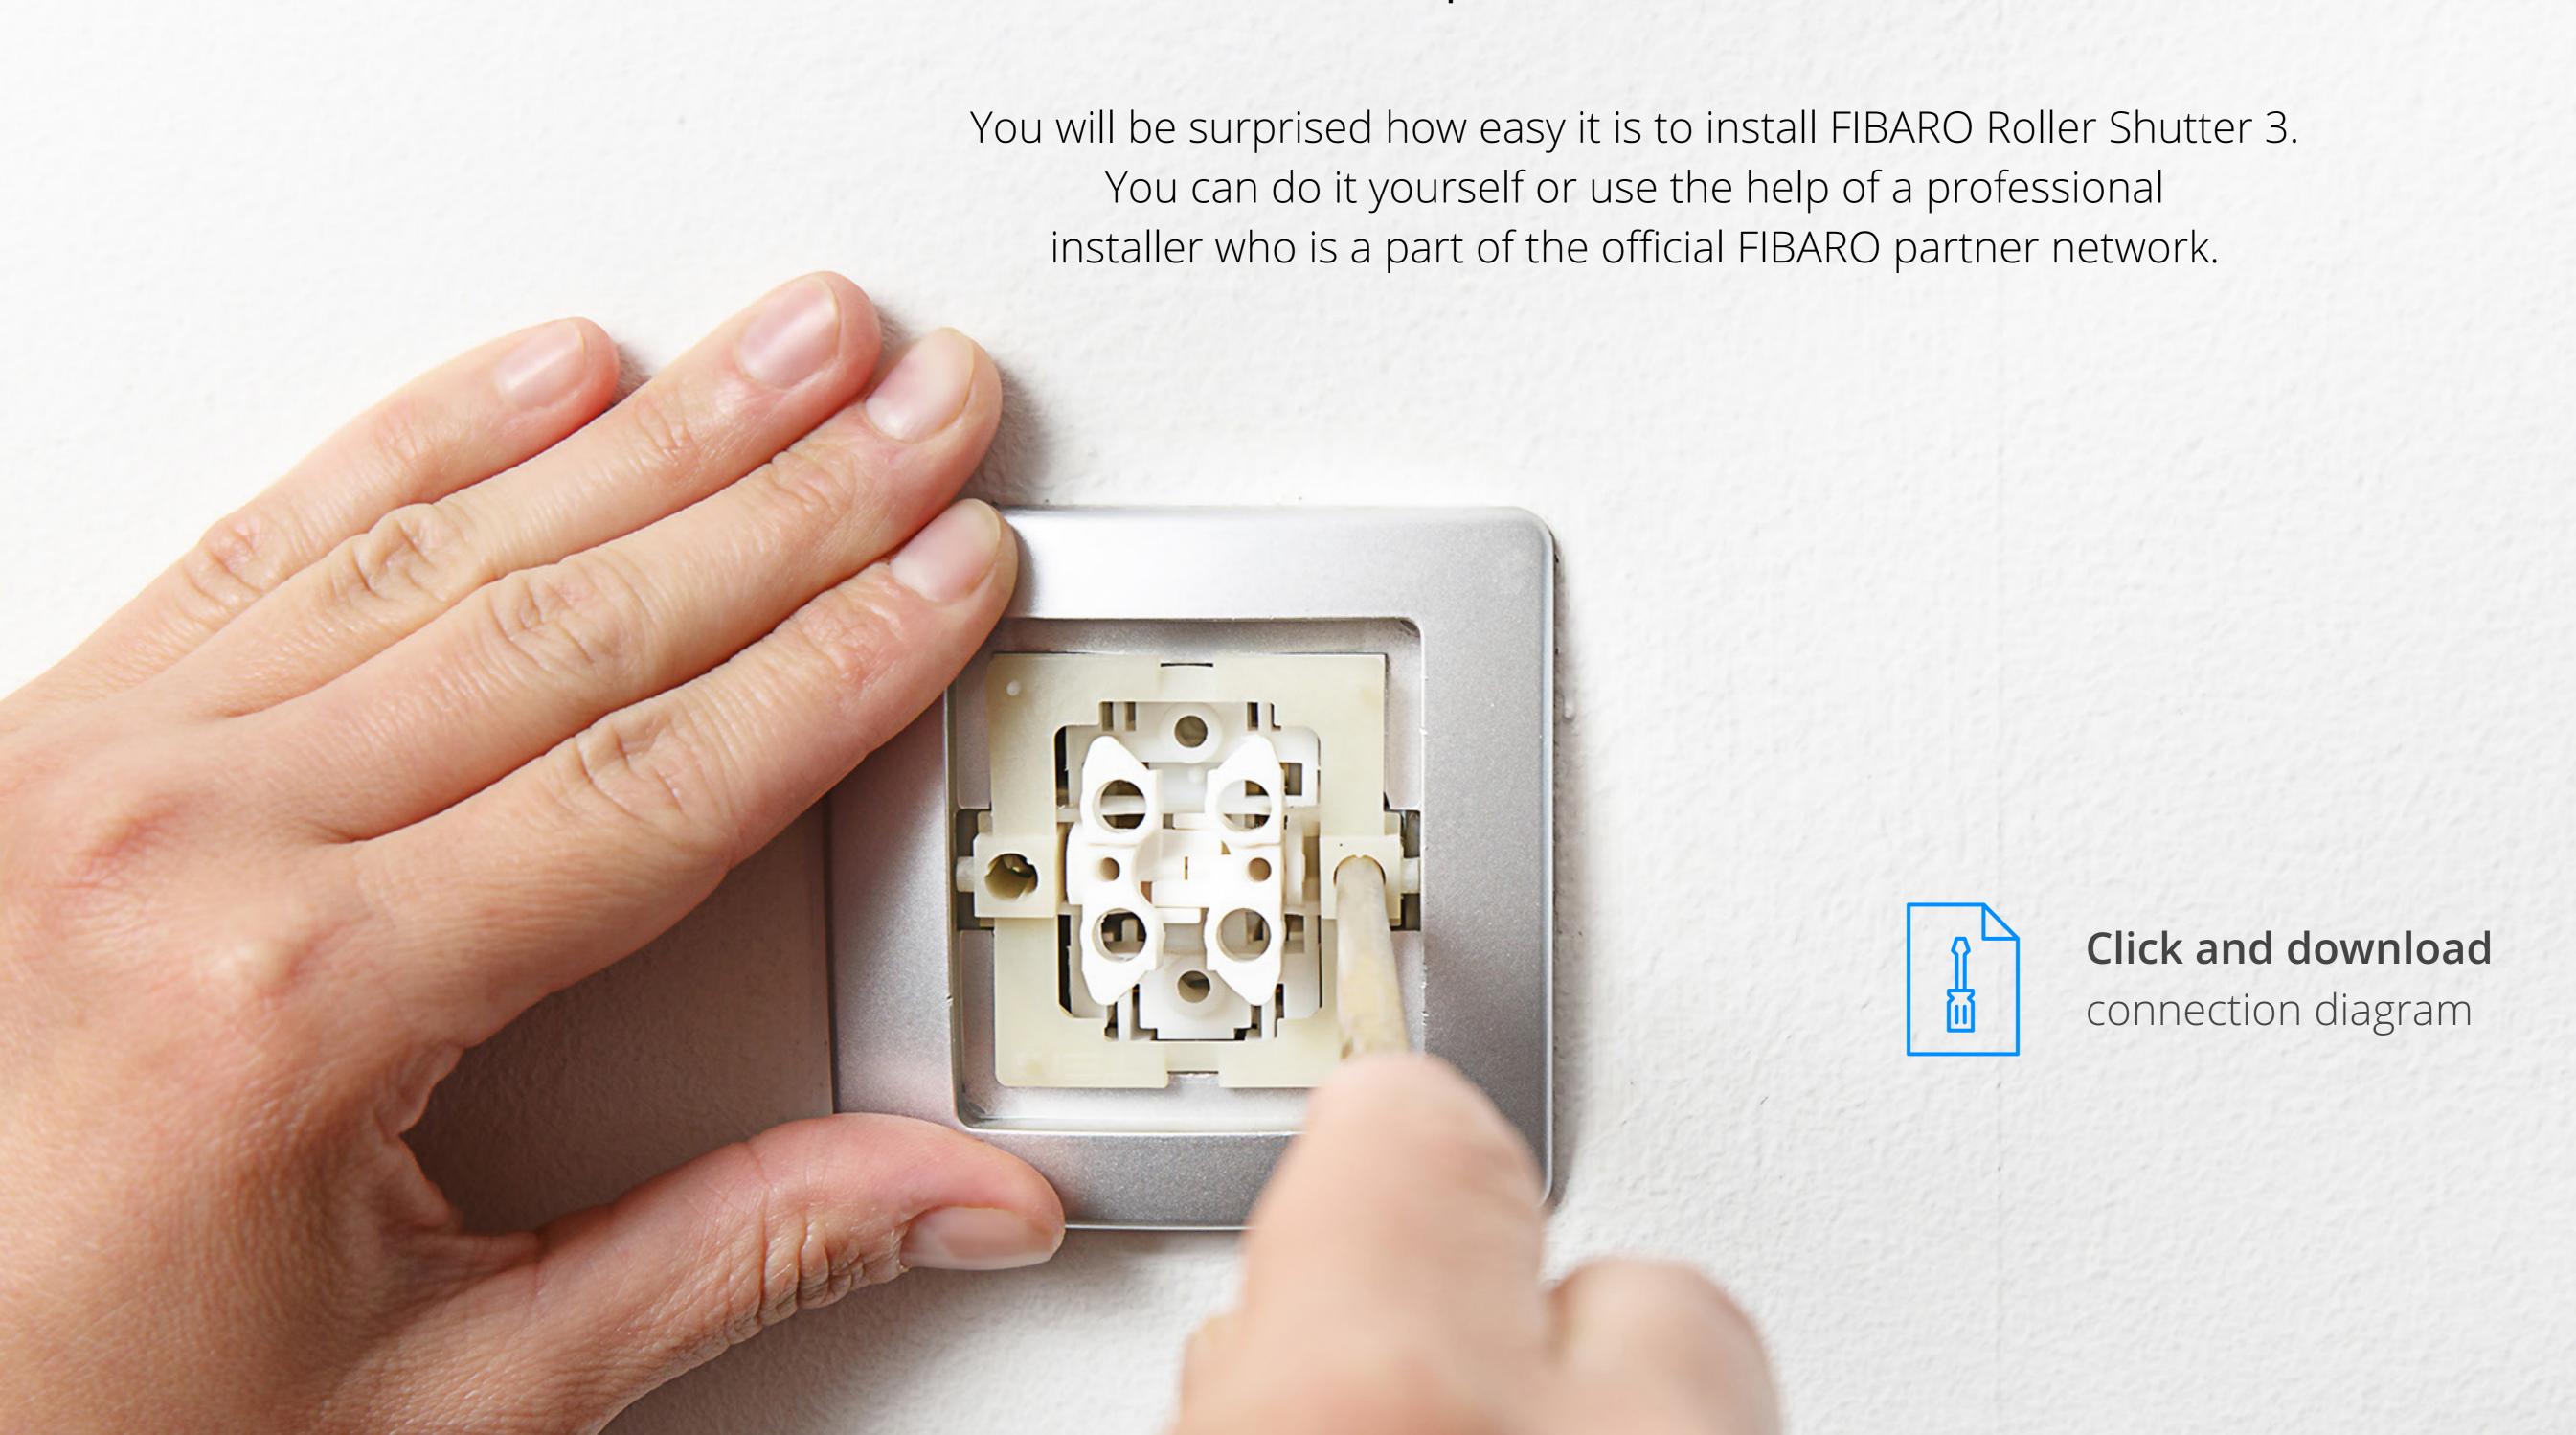

## Simple installation

**FIBARO** 

# Works with different types of switches

Thanks to the possibility of mounting the module directly in the box, the device is universal for different types of switches — monostable, bistable and roller blind. Installed in the light switch allows to control a single lighting circuit.