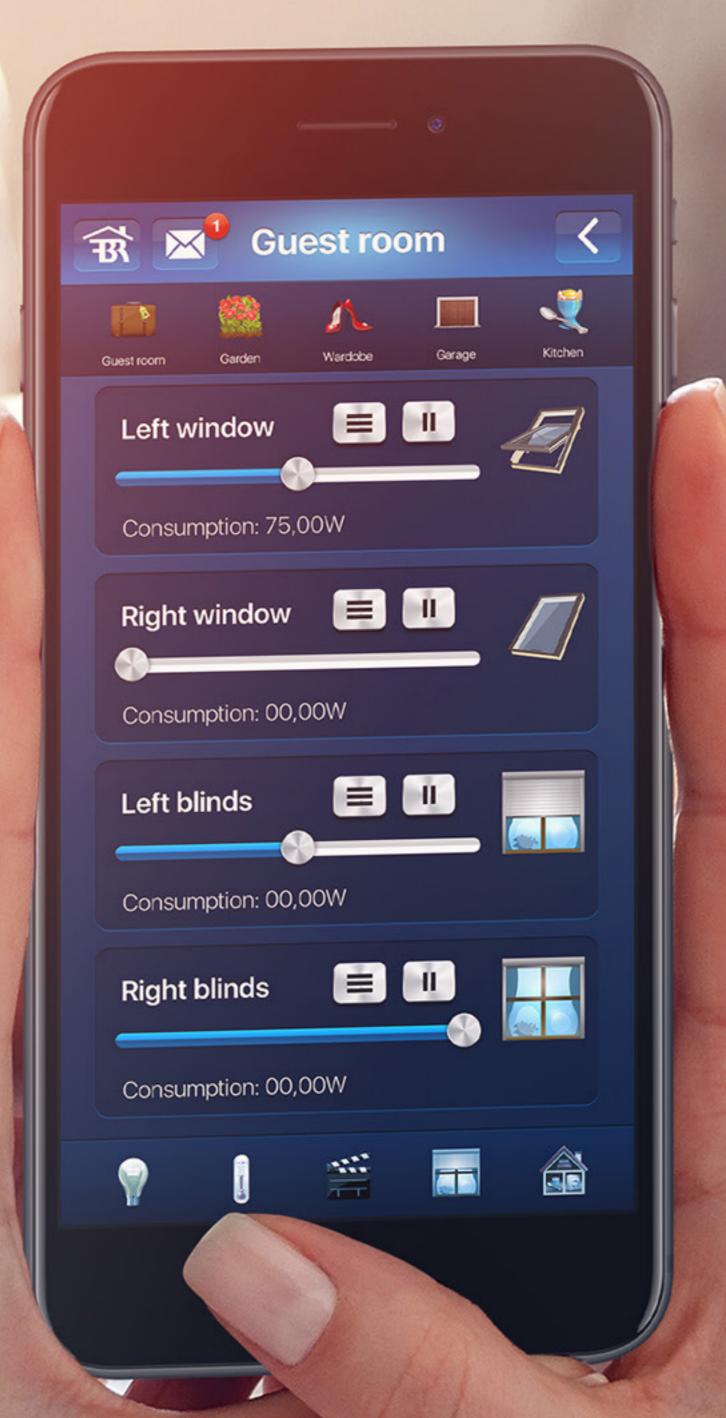

Power consumption of particular devices connected to FIBARO Roller Shutter 3 is constantly monitored and reported by the smart home system. Monitor the current consumption, plan the work of connected devices and save energy!