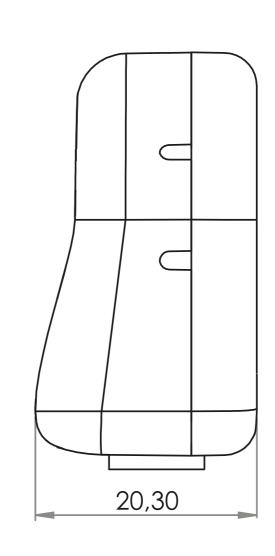

#### Fits everywhere

FIBARO modules are really tiny! The pocekt-size of smart devices makes them fit most standard flush-mount installation boxes and switches sockets. Wireless Z-Wave communication and solutions developed by engineers provide an average range of 14.5 m.