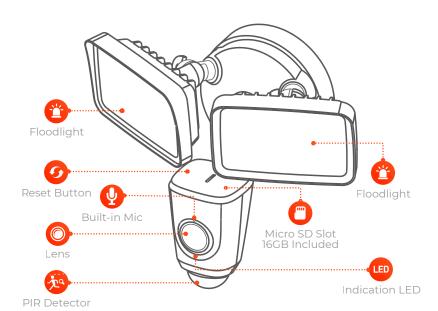

#### Camera

1/2.7" 2 Megapixal progressive CMOS 2MP (1920 x 1080) Night Vision: 33ft Distance 2.8mm Fixed Lens Field of View: 114°(H), 66°(V), 137°(D)

#### Video & Audio

Video Compression : H.265/H.264 Up to 25/30fps Frame Rate 16x Digital Zoom Built-in Mic & Speaker, 110dB Siren Built-in Floodlights

#### **Auxiliary Interface**

Micro SD Slot, 16GB included (up to 256GB) Reset Button

#### Floodlight

Brightness: 2000lm Color Temperature: 3000K

3 Working Modes: Manual, PIR Motion Activation, Dusk to Dawn

PIR: Configurable area and distance Up to 270° coverage, 33ft distance