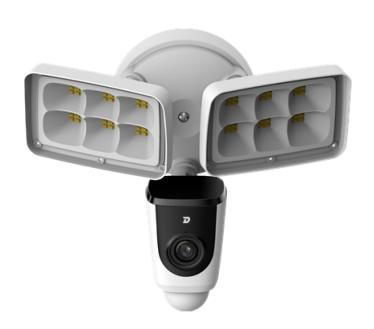

# **DASH**

# **FLOODER**

Wi-Fi Video Floodlight Camera

The Dash Flooder camera delivers 1080P/2MP live video monitoring and playback from any mobile device, recorder or automation system. Protect your home with a motion-activated HD camera and built-in bright LED floodlights. Stay notified with realtime active notifications and two way communication. Deter unwanted strangers with the 110dB remotely controlled siren. Setup is simple. Replace any existing wired floodlight with Flooder's easy app based setup and robust Wi-Fi . From dusk to dawn, Flooder has you covered.