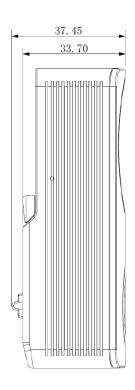

#### General

Installation: Surface Voltage: 90-240Vac

Working Temperature: 14° ~ 122°F (-10° ~ +50°C)

Relatibe Humidity: 20% ~ 95%RH

Dimensions: 3.9x2x1.3 in (99x52x33.7 mm)

Weight: .66 lbd (0.3 Kg)