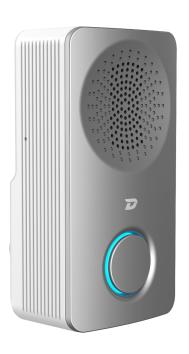

# SINGER Wi-Fi Chime Kit

Instant alerts sound out from the Singer when your Dinger doorbell is rung. The Singer offers several different customizable ringtones made available through the Dash app available on the App store and Google Play store.

### **Operation Mode**

Reset/WPS Button: 1 Indicator Light: 1