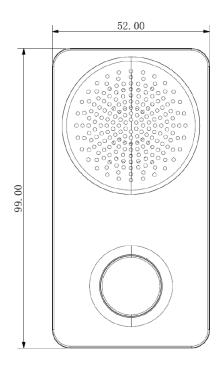

#### General

Installation: Surface Voltage: 90-240Vac

Working Temperature: 14° ~ 122°F (-10° ~ +50°C)

Relatibe Humidity: 20% ~ 95%RH

Dimensions: 3.9x2x1.3 in (99x52x33.7 mm)

Weight: .66 lbd (0.3 Kg)