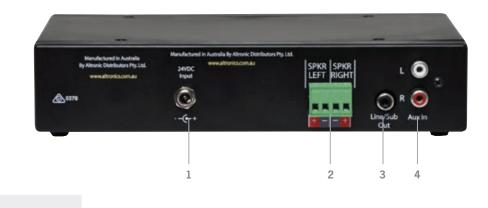

#### Rear Panel

1 24V DC input

- **2**  $4\Omega 16\Omega$  speaker terminals
- 3 RCA line/sub output
- 4 RCA stereo line input