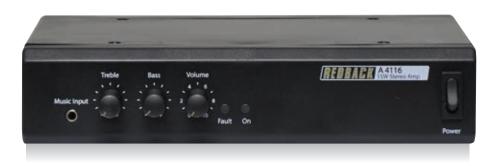

#### Overview

Packed with features, this super compact stereo amp is ideally suited to classrooms, boardrooms, boutiques, reception areas or anywhere a small functional stereo system is required. Designed in close consultation with several leading AV installation companies to suit todays requirements. The A 4116 offers outstanding stereo performance and features both an aux input, plus a 3.5mm line input jack on the front panel.

#### Key Features

- ✓ Made in Australia
- ✓ 10 year manufacturer warranty with local product support

REDBACK

- ✓ Stereo line input
- ✓ Bass and treble tone controls
- ✓ Output terminals for 4  $16\Omega$  loads
- ✓ 3.5mm Music input on front panel
- ✓ Mono RCA output for driving a subwoofer
- ✓ 240V AC operation