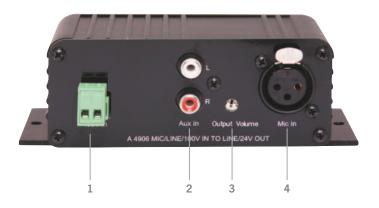

## Rear Panel

- 1 100V Line input
- 2 Stereo RCA auxillary line input
- 3 Output Volume control
- 4 XLR 3 pin microphone input
- 5 24V Relay contacts
- 6 VOX Sensitivity adjustment
- 7 Vox Active LED indicator
- 8 Stereo RCA line output
- 9 LED power indicator
- 10 24V DC power input socket