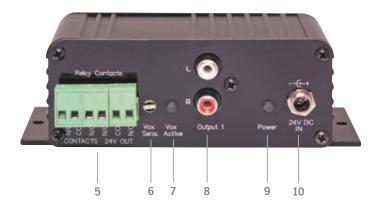

## Rear Panel

- 1 100V Line input
- 2 Stereo RCA auxillary line input
- 3 Output Volume control
- 4 XLR 3 pin microphone input
- 5 24V Relay contacts
- 6 VOX Sensitivity adjustment
- 7 Vox Active LED indicator
- 8 Stereo RCA line output
- 9 LED power indicator
- 10 24V DC power input socket