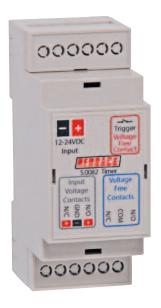

#### Overview

This compact 12-24VDC timer has a multitude of operating modes. The timing is set via an internal trimpot. DIP switches select the timing range (0-60s, 0-60m or 0-24hrs). All timing events are activated with a closing set of voltage free contacts. There are numerous options for how/when the timer starts:

Housed in a standard DIN rail mount enclosure it is suited for use in alarm systems, access control, lighting and air conditioning systems. The relay output consists of one set of voltage free contacts and a set of active contacts, the same as the input voltage.

#### Specifications

**Electrical** 

Weight:

| Power:          | 24V DC (via screw terminals)                        |
|-----------------|-----------------------------------------------------|
| Outputs:        | 24V switched output, 1 pair of closing contacts     |
| Max cycle time: | 1-60 Seconds, 1-60 Minutes, 1-24 Hours (DIP Switch) |
| 0               |                                                     |
| Controls        |                                                     |
| Potentiometer:  | Cycle Duration                                      |
| Options:        | 8-way DIP switch selectable (under main cover)      |
|                 |                                                     |
| Mechanical      |                                                     |
| Dimensions:     | 90H x 58D x 37w mm                                  |
|                 |                                                     |