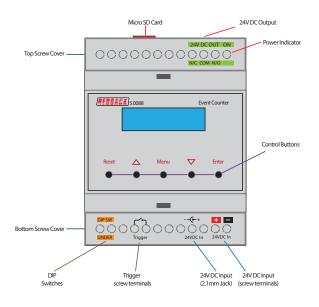

#### Overview

The S 0088 is an SD card based event counter/recorder, housed in a convenient DIN rail housing. Events are recorded each time the trigger contacts are shorted, making it ideal for use with products which have a normally open (N/O) output which changes to a closed output on activation. Security products such as pressure mats, reed switches or PIR's are well suited for this application.

All power 'ON' events are recorded to the supplied Micro SD card in time and date format, providing a record of any power failures. All 'Event' triggers are recorded in time and date format to the Micro SD card.

The unit is powered by 24V DC via the supplied plugpack

#### Key Features

- ✓ Events triggered by closing contact
- ✓ Event time and date recorded
- ✓ Power ON time and date recorded
- ✓ 24V DC switched output
- ✓ Adjustable output ON Time delay
- ✓ Adjustable output
- ✓ Event count
- ✓ Battery Backup (Time only)
- ✓ Micro SD card supplied
- ✓ CR2032 backup battery supplied
- ✓ 24V DC operation
- ✓ Supplied with 24V DC plugpack

### Specifications

| Electrical         |                                                    |
|--------------------|----------------------------------------------------|
| Temperature range: | -49°C to 155°C                                     |
| Power input:       | 12V / 24V DC                                       |
| Sensor distance:   | 200m max.                                          |
| Controls           |                                                    |
| Indicators:        | Output status for each sensor                      |
| Buttons:           | Menu, up, down, +10, enter                         |
| Options:           | DIP switch selectable (under lower terminal cover) |
| Mechanical         |                                                    |
| DIN rail type:     | 35mm                                               |
| Dimensions:        | 90W x 71D x 57H mm                                 |
| Weight:            | ≈0.4kg                                             |