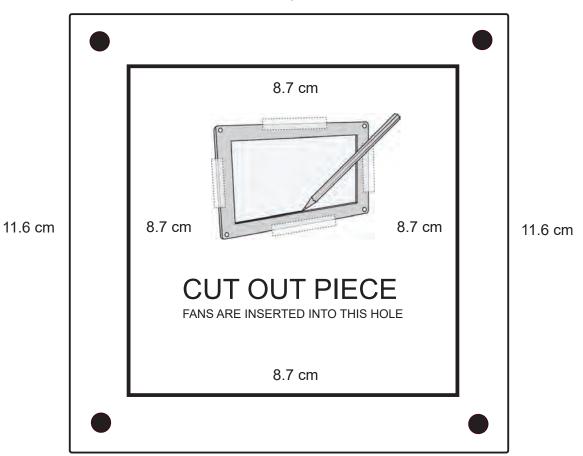

## **CUT OUT TEMPLATE** AIRPLATE S1

1. AIRPLATE fans include plastic tracing stencils which are recommended to be used for accuracy.

2. When printing this PDF, please check printer settings to make sure the print is not being scaled.

3. Please measure the lines on this page with a ruler to check if it has been scaled by the printer.

4. The thicker lines indicate where to cut. The lighter lines display where the mounting plate will cover.

5. Screw holes are approximately 4 to 5 mm diameter in size.

6. If you have any questions or concerns, our contact information can be found on www.acinfinity.com

AIRPLATE fans include plastic tracing stencils which are recommended to be used for accuracy. This template should only be used as a reference and product specifications may be changed without warning.

11.6 cm