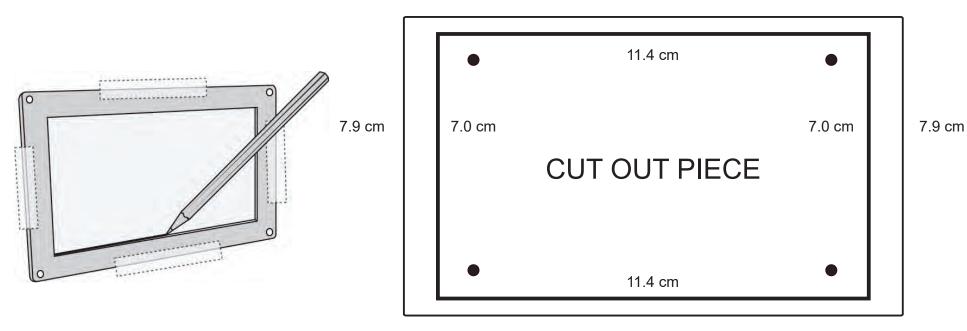

## MOUNTING TEMPLATE

CONTROLLER 2 MODEL AI-ATC

- 1. This product includes plastic tracing stencils which are recommended to be used for accuracy.
- 2. When printing this PDF, please check printer settings to make sure the print is not being scaled.
- 3. Please measure the lines on this page with a ruler to check if it has been scaled by the printer.
- 4. The thicker lines indicate where to cut. The lighter lines display where the mounting plate will cover.
- 5. Screw holes are approximately 2 to 3 mm diameters in size.

6. If you have any questions or concerns, our contact information can be found on www.acinfinity.com

This product includes plastic tracing stencils which are recommended to be used for accuracy. This digital template should only be used as a reference point as product specifications are subject to change without notice. AC Infinity does not guarantee the accuracy of information provided on this template.

13.2 cm

13.2 cm